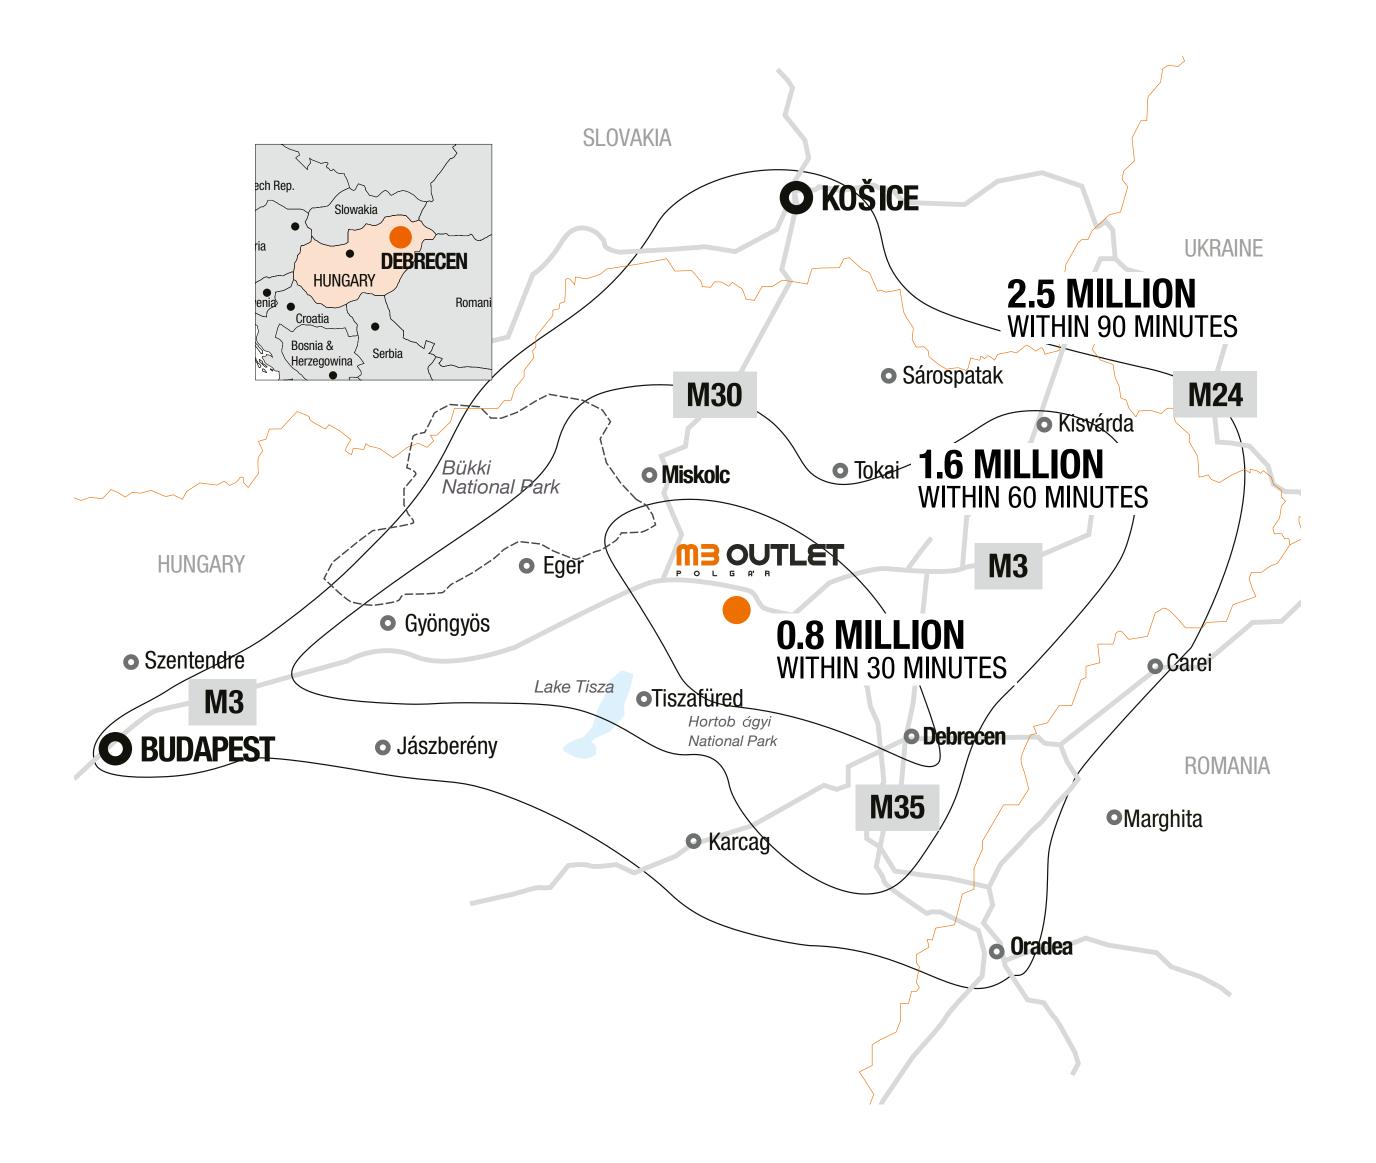

The catchment area has over 2.5 million inhabitants within a 90-minute drive and attracts more than 2.2 million tourists every year.

ROS Retail Outlet Shopping was appointed in September 2021 as new centre management company.

# EASY ACCESSIBLE FROM THREE NEIGHBOURING COUNTRIES

M3 Outlet Polgár is located in the north-east of Hungary, close to the M3 / E79 motorway, in the square of 4 county seats. It is 30-40 minutes by car from Debrecen, Nyíregyháza and Miskolc, 50 minutes from Eger and 90 minutes from Budapest.

Thanks to the motorway connections, the outlet centre is also easily accessible from the three neighbouring countries. The M3 motorway connects M3 Outlet Polgár with Ukraine (80-minute drive) and Romania (70-minute drive). Eastern Slovakia (90-minute drive) can also be reached via the 3/E71.

## MORE THAN 2.5 MILLION RESIDENTS

M3 Outlet Polgar's catchment area has over 2.5 million inhabitants within a 90-minutes drive. The Debrecen region and its surroundings receive every year 2.2 million tourists from Hungary, Romania, Poland, Slovakia, Ukraine, Germany and Russia.

**CATCHMENT** 0.8 million inhabitants – 30 minutes

1.6 million inhabitants – 60 minutes

2.5 million inhabitants – 90 minutes

**TOURISM** The number of tourists has increased every year,

hitting a record high of 2.2 million visitors.