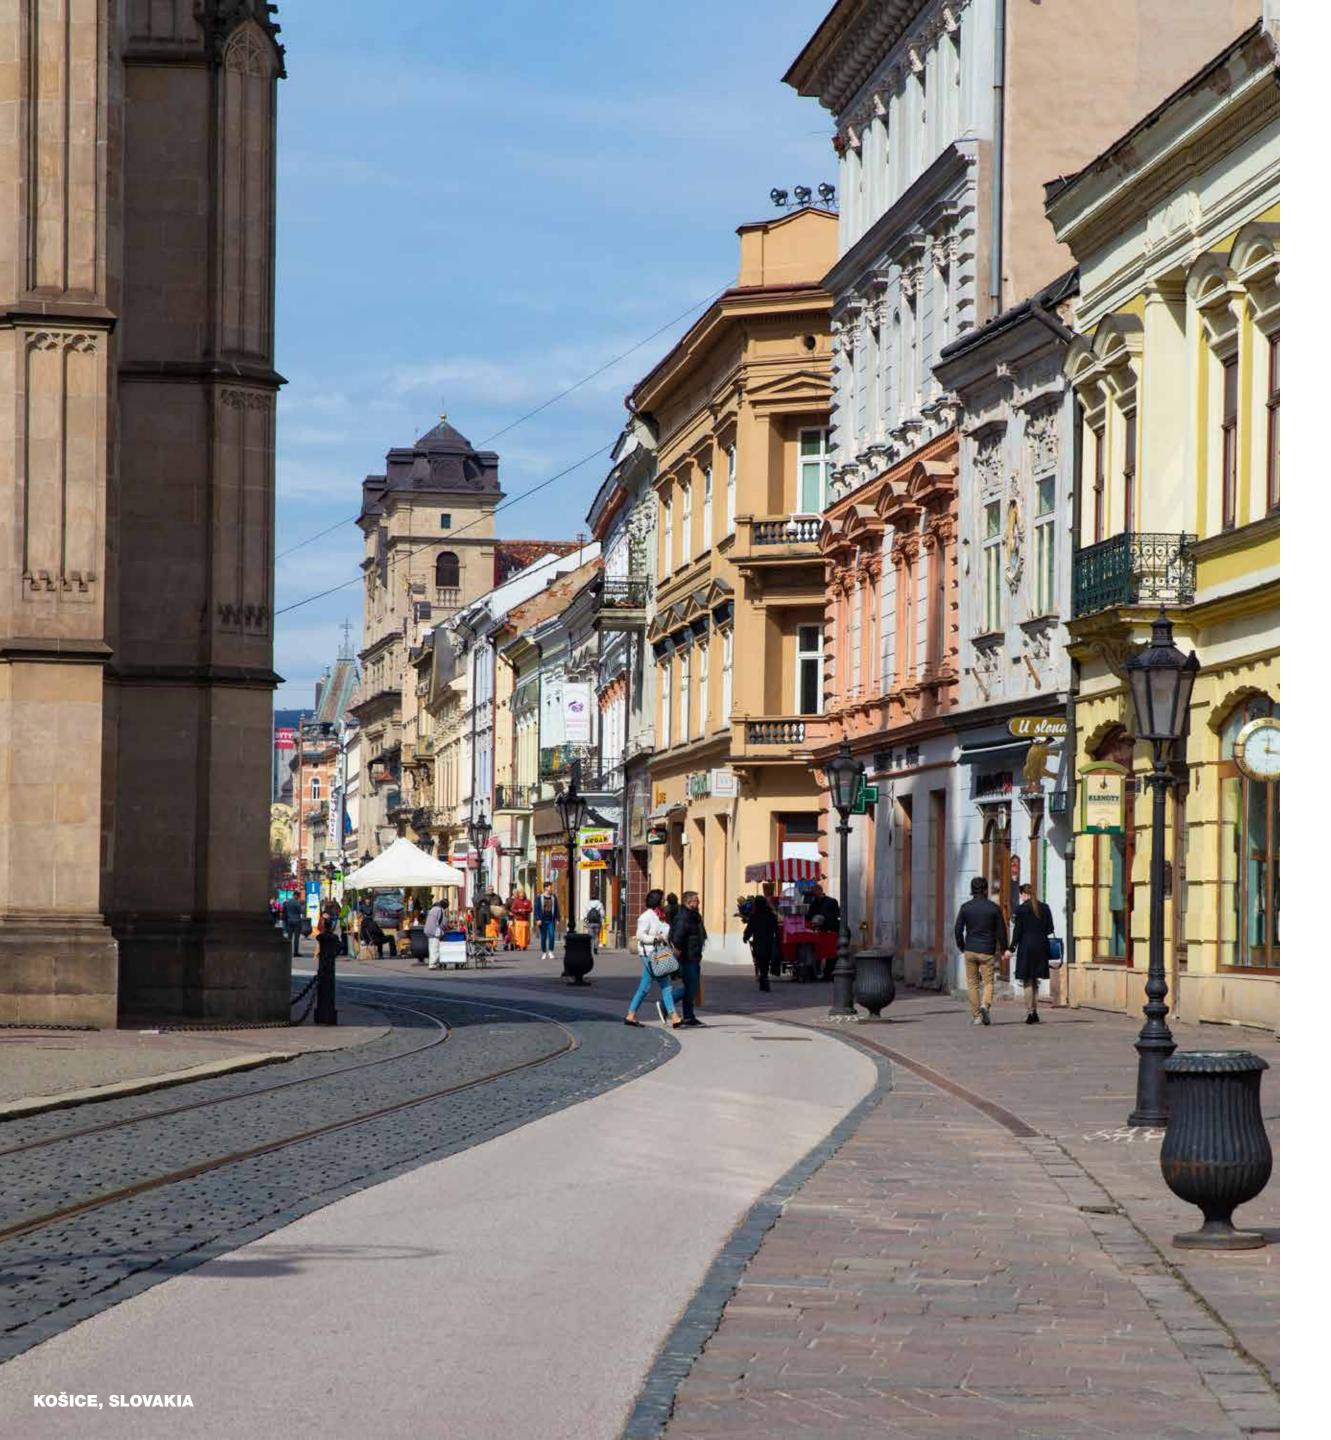

Thanks to the motorway connections, the outlet centre is also easily accessible from the three neighbouring countries. The M3 motorway connects M3 Outlet Polgár with Ukraine (80-minute drive) and Romania (70-minute drive). Eastern Slovakia (90-minute drive) can also be reached via the 3/E71.

| Main Cities         | Distance | Inhabitats |
|---------------------|----------|------------|
| Debrecen            | 45 Min.  | 202,500    |
| Miskolc             | 45 Min.  | 157,500    |
| Nyíregyháza         | 45 Min.  | 117,500    |
| Eger                | 60 Min.  | 53,500     |
| Budapest            | 120 Min. | 1,750,000  |
| Košice – Slovakia   | 90 Min.  | 239,000    |
| Oradea - Romania    | 90 Min.  | 201,500    |
| Uzhhorod – Ukraine  | 120 Min. | 112,500    |
| Satu-Mare – Romania | 120 Min. | 109,500    |
| Szolnok             | 120 Min. | 71,000     |
| Békéscsaba          | 135 Min. | 59,500     |