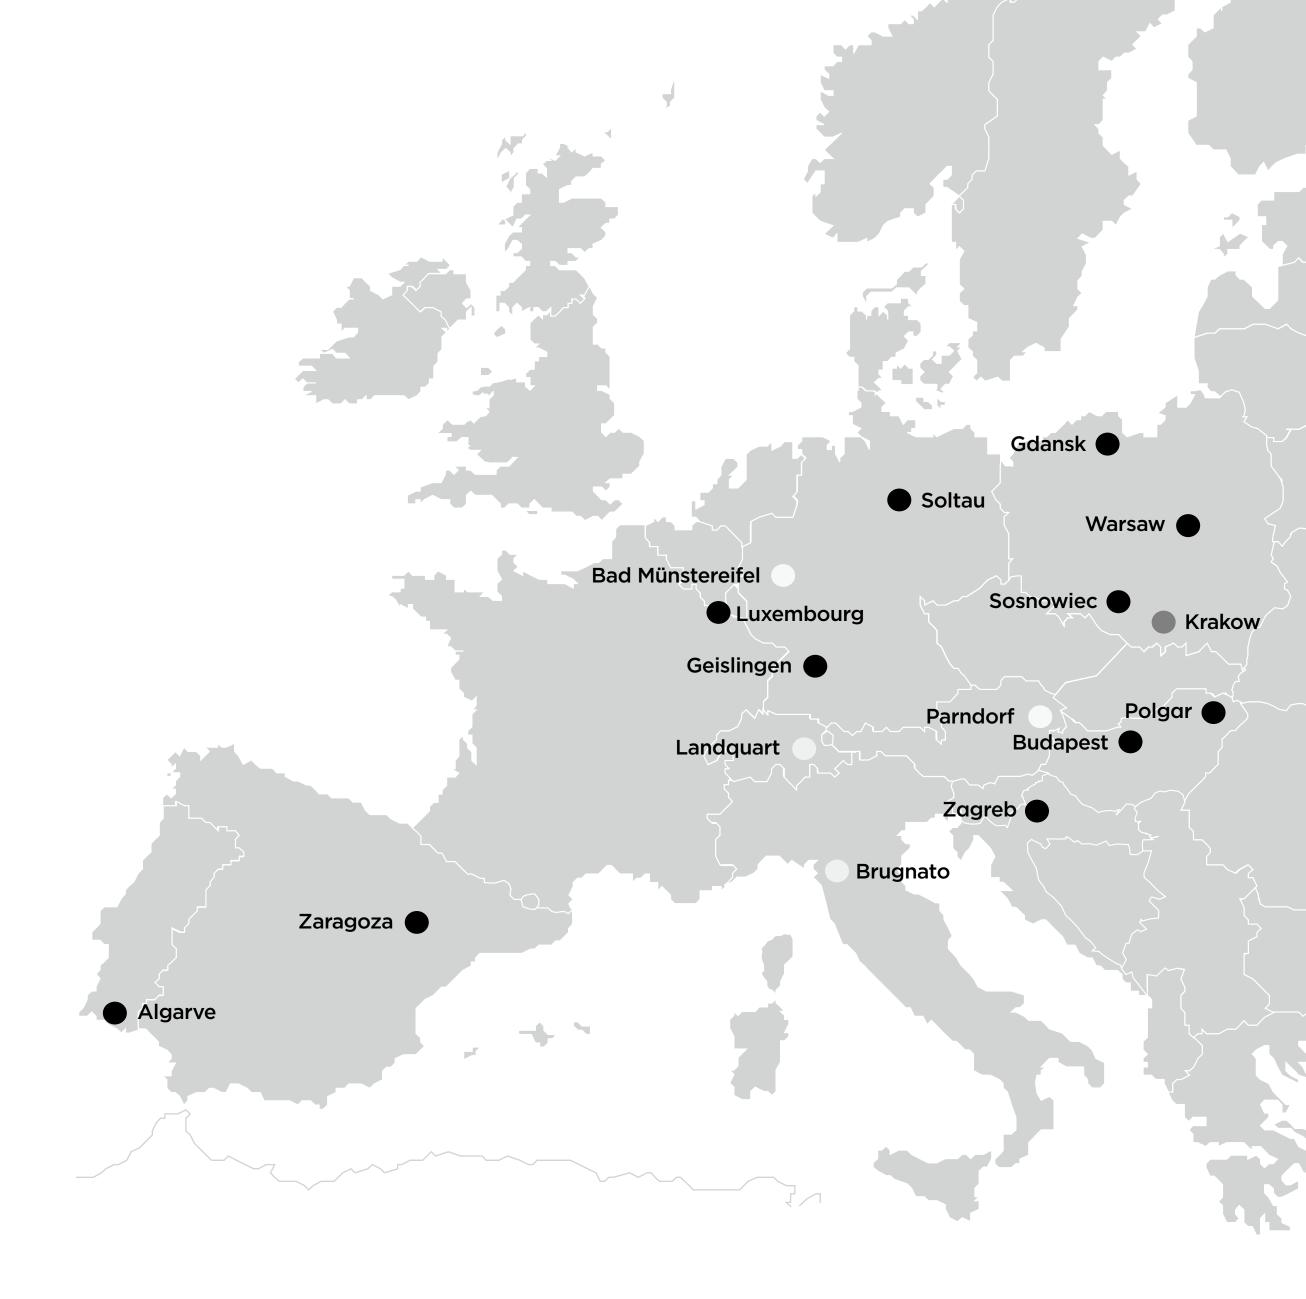

Located in the north-east of Hungary, right next to the M3 motorway, M3 Outlet Polgár offers an

engaging shopping opportunity for the residents of the neighboring cities, being the only outlet centre in 200 km radius.

The catchment area has over 2.5 million inhabitants within a 90-minute drive and attracts more than 2.2 million tourists every year.

ROS Retail Outlet Shopping was appointed in September 2021 as new centre management company.

# EASY ACCESSIBLE FROM THREE NEIGHBOURING COUNTRIES

M3 Outlet Polgár is located in the north-east of Hungary, close to the M3 / E79 motorway, in the square of 4 county seats. It is 30-40 minutes by car from Debrecen, Nyíregyháza and Miskolc, 50 minutes from Eger and 90 minutes from Budapest.

Thanks to the motorway connections, the outlet centre is also easily accessible from the three neighbouring countries. The M3 motorway connects M3 Outlet Polgár with Ukraine (80-minute drive) and Romania (70-minute drive). Eastern Slovakia (90-minute drive) can also be reached via the 3/E71.

ROS Retail Outlet Shopping covers all stages of a project from finding the right location to developing it to all aspects of operational management.

Sustainable centre growth is supported by a strong brand partner management, high quality retail and customer services standards as well as an innovative marketing approach provided by a professional senior management team. The portfolio of ROS Retail Outlet Shopping includes Designer Outlet Soltau, City Outlet Geislingen, Designer Outlet Warszawa, Designer Outlet Gdańsk, Designer Outlet Sosnowiec, Premier Outlet Budapest, Designer Outlet Algarve, Designer Outlet Croatia, La Torre Outlet Zaragoza, M3 Outlet Polgár, Designer Outlet Luxembourg and further new developments in Europe.