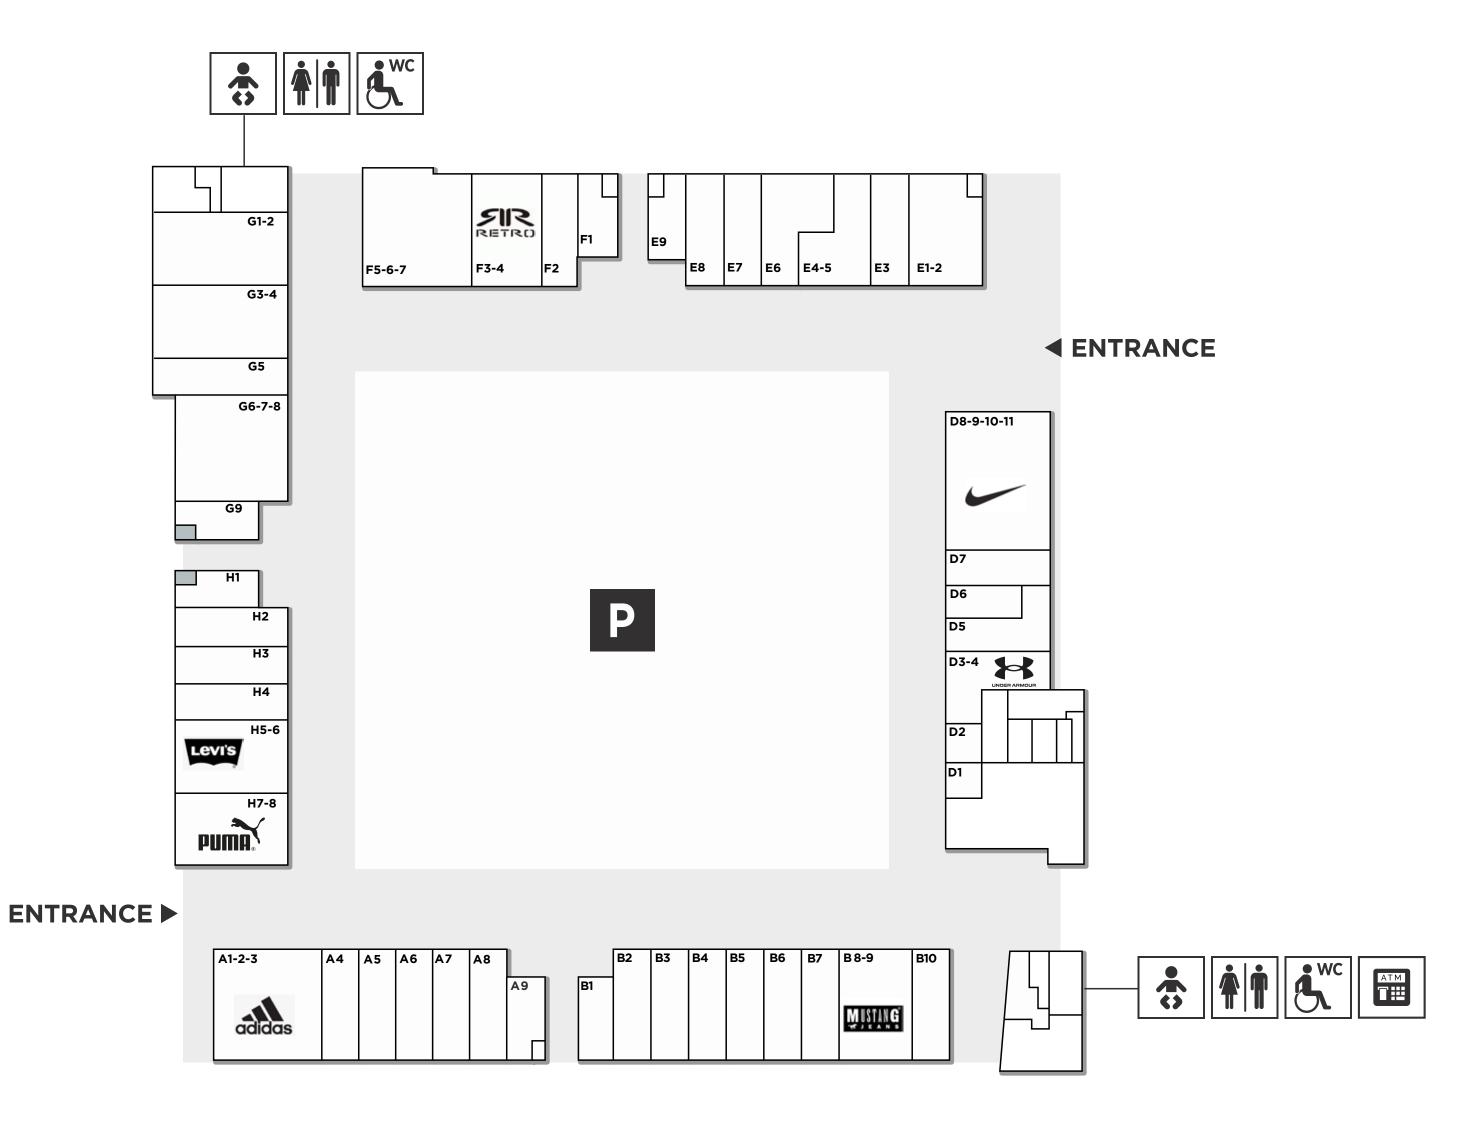

## **CENTRE PLAN**

**TOURISM** 

**ARCHITECTURE** Village

**GLA** 10,800 sqm

SHOPS 47

PARKING 850

**ANCHOR STRORES** 

Nike | adidas | Puma | Under Armour | Gant | Helly Hansen | Levi's | Mustang

**ABOUT US** 