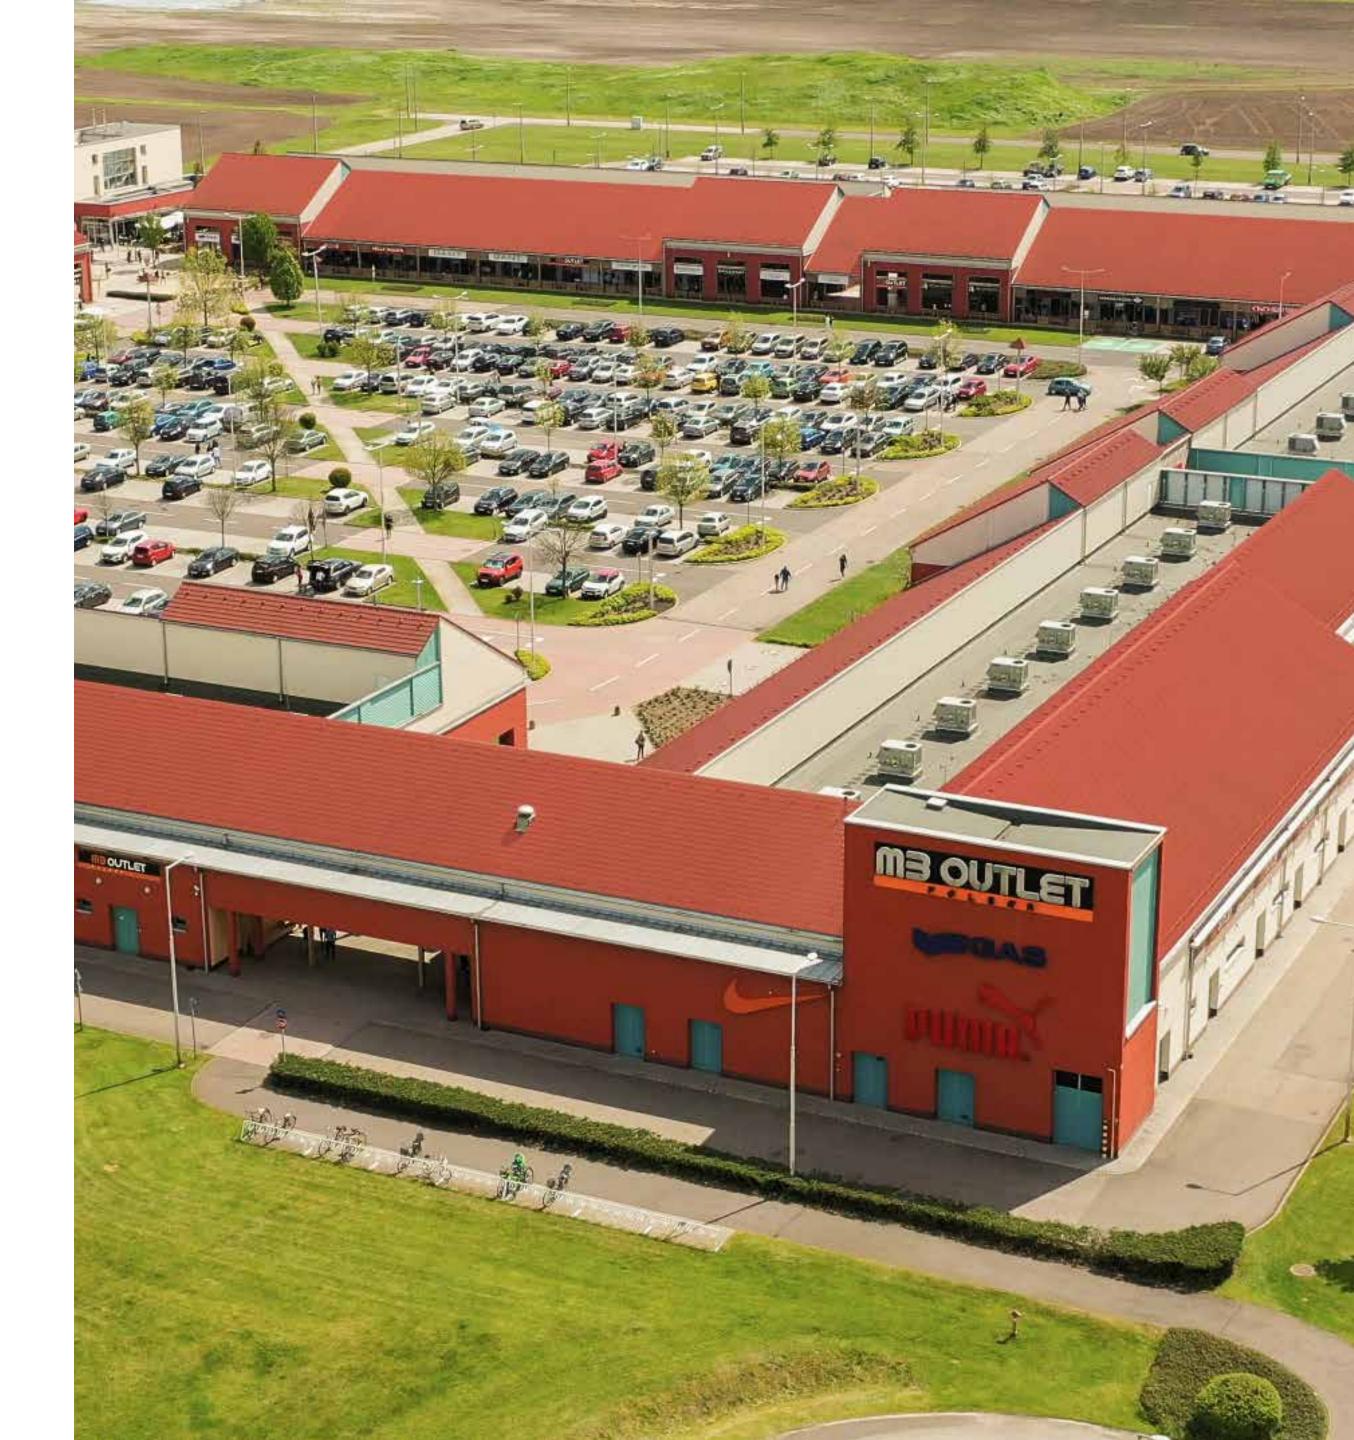

# THE FAVOURITE OUTLET DESTINATION IN EASTERN HUNGARY

Welcome to M3 Outlet Polgár, Eastern Hungary's favourite outlet centre.

Opened in May 2008, M3 Outlet Polgár is home to 47 stores on a gross lettable area of 10,800 sqm and more than 100 international fashion and sports brands such as Nike, adidas, Puma, Gant, Helly Hansen, Under Armour, Triumph, Tom Tailor and many more, 30-70% off, all year round.

**ARCHITECTURE** Village

**GLA** 10,800 sqm

SHOPS 47

PARKING 850

**ANCHOR STRORES** 

Nike | adidas | Puma | Under Armour | Gant | Helly Hansen | Levi's | Mustang

**ABOUT US** 