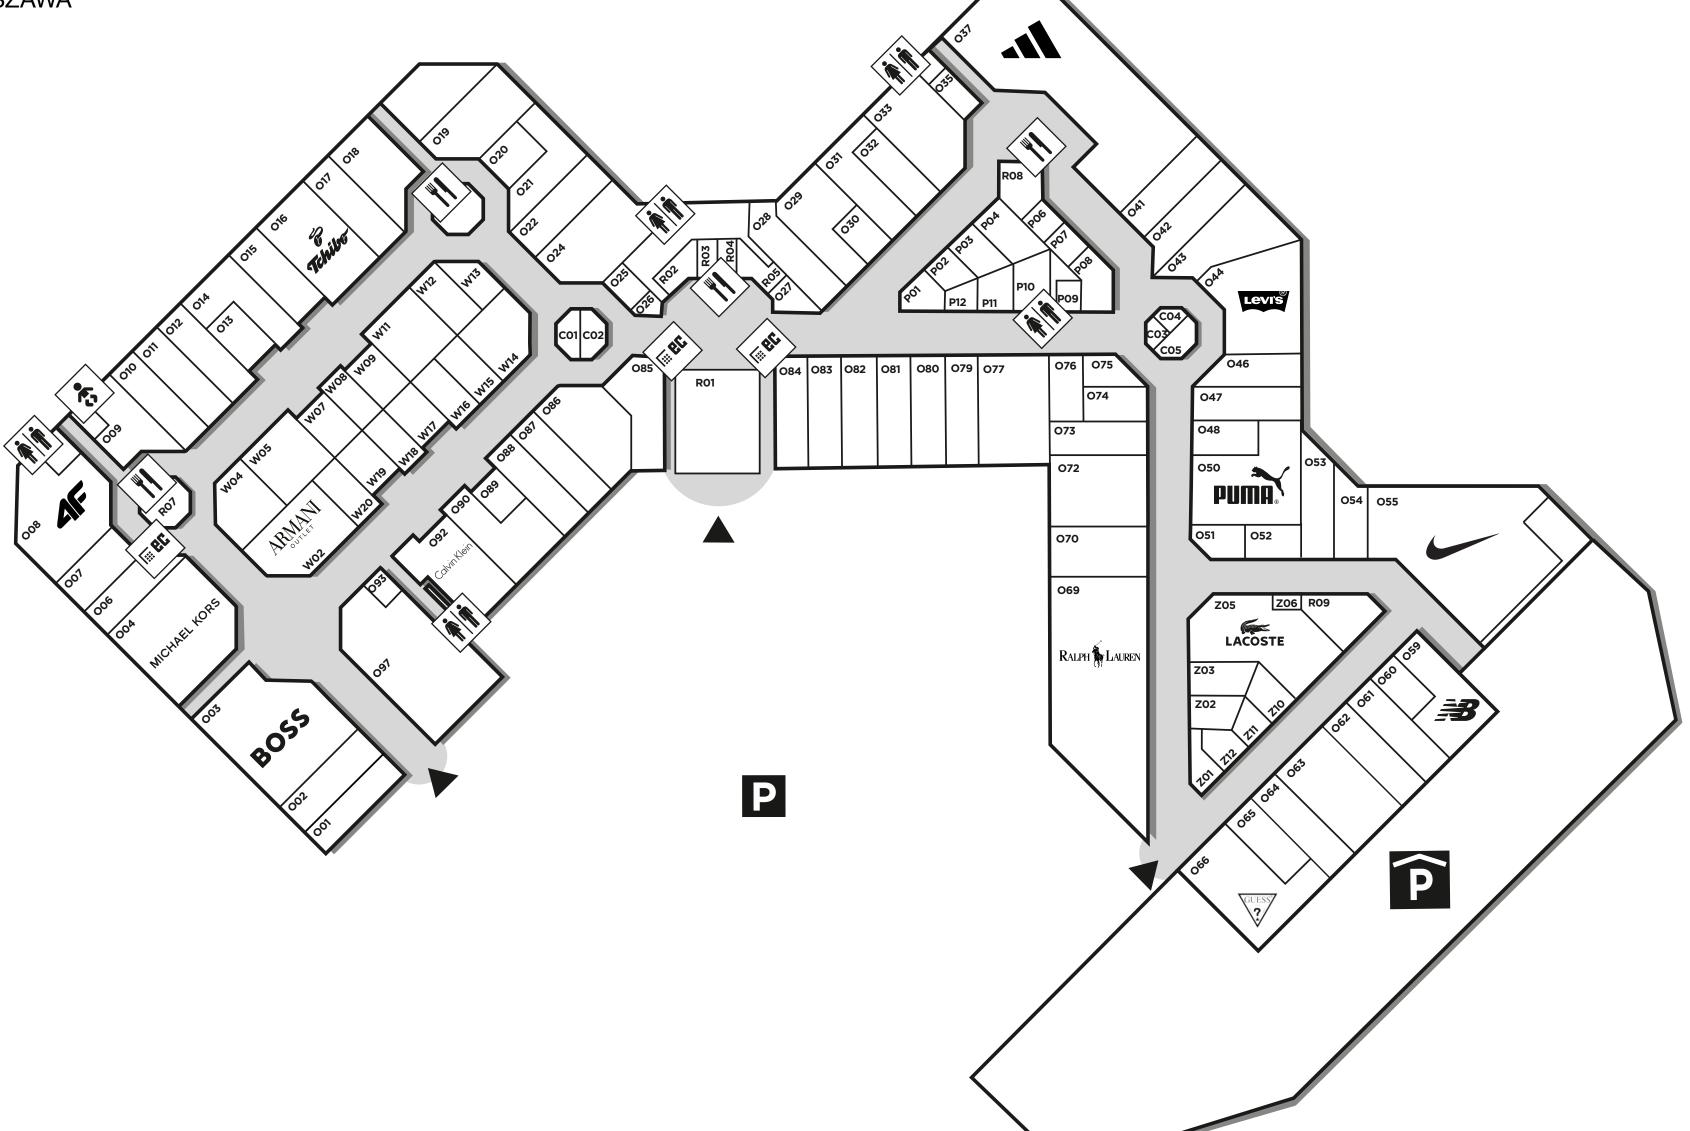

THE COSMETICS COMPANY STORE

DESIGNER OUTLET WARSZAWA

# LARGEST PREMIUM OUTLET OF POLAND

The new centre extension of 5,500 sqm gross lettable area, which was opened in spring 2021, makes Designer Outlet Warszawa the largest premium outlet in Poland. With more than 25 additional shops, offering brands such as Lacoste, MaxMara, Marc O'Polo, Swarovski, Tous, Twinset and many more, Designer Outlet Warszawa provides a new dimension of shopping experience and amenity.

The newly designed food court combines national food concepts and well-known international F&B brands, inviting families and friends to meet, eat and relax in a welcoming atmosphere. Moreover, the new multi-storey garage grants an additional 500 convenient parking spaces.









DESIGNER OUTLET WARSZAWA

# **CENTRE PLAN**





### **DESIGNER OUTLET WARSZAWA**

### FACT SHEET

**LOCATION** Designer Outlet Warszawa is located in Piaseczno in the south of Warsaw.

Warsaw's city centre and the wealthy districts: Grodzisk Mazowiecki, Grójec, Piaseczno and Pruszków are just a 30-minute drive away.

ACCESS At the junction of Puławska and Energetyczna, which is directly

connected to the South Express Ring Road S2 of Warsaw.

Warsaw Chopin Airport is only 15 minutes away.

**CATCHMENT** 1.6 million inhabitants – 30 minutes

3.1 million inhabitants – 60 minutes

4.3 million inhabitants – 90 minutes

TOURISM Warsaw is becoming an increasingly attractive destination for leisure

and business travel. 9.7 million tourists visited Warsaw, including 2.7 million foreigners. Taking one-day visits into account, the number of