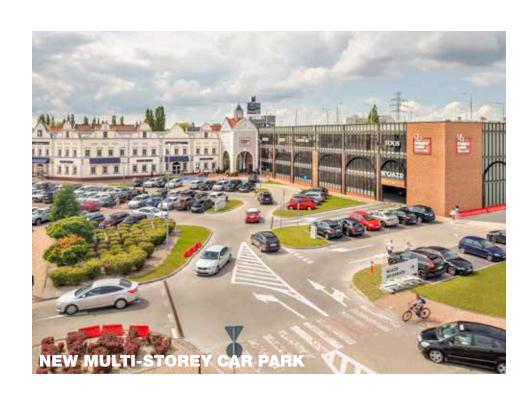

The newly designed food court combines national food concepts and well-known international F&B brands, inviting families and friends to meet, eat and relax in a welcoming atmosphere. Moreover, the new multi-storey garage grants an additional 500 convenient parking spaces.

**ARCHITECTURE** Mall inspired by Warsaw Old Town

**GLA** 23,000 sqm

**SHOPS** 130

PARKING 1,400

ANCHOR STORES adidas | Armani | Boss | Calvin Klein | Furla | Guess | Lacoste |

Marc O'Polo | MaxMara | Michael Kors | Nike | Pinko |