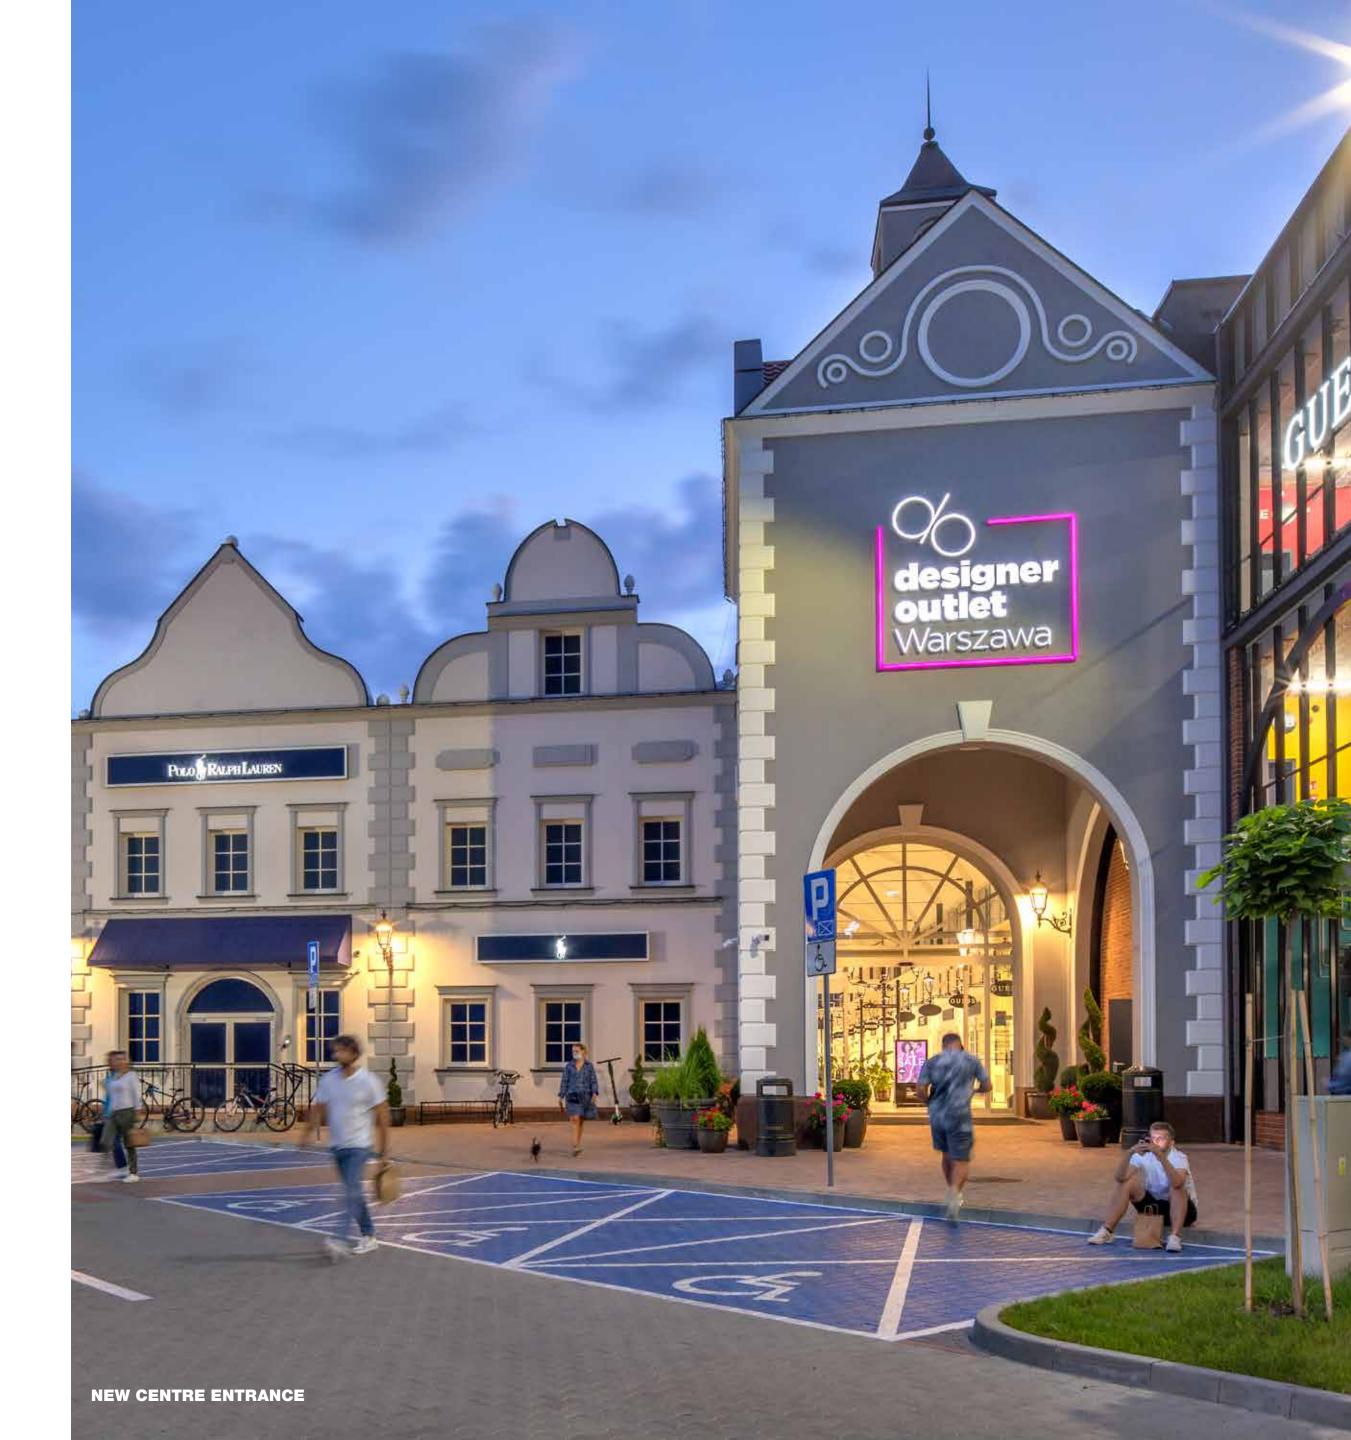

The unique mall architecture is inspired by Warsaw's Old Town, with an atmosphere that significantly distinguishes the centre from other shopping centres. Designer Outlet Warszawa has also received multiple awards as best premium outlet centre of Poland.

# LARGEST PREMIUM OUTLET OF POLAND

The new centre extension of 5,500 sqm gross lettable area, which was opened in spring 2021, makes Designer Outlet Warszawa the largest premium outlet in Poland. With more than 25 additional shops, offering brands such as Lacoste, MaxMara, Marc O'Polo, Swarovski, Tous, Twinset and many more, Designer Outlet Warszawa provides a new dimension of shopping experience and amenity.