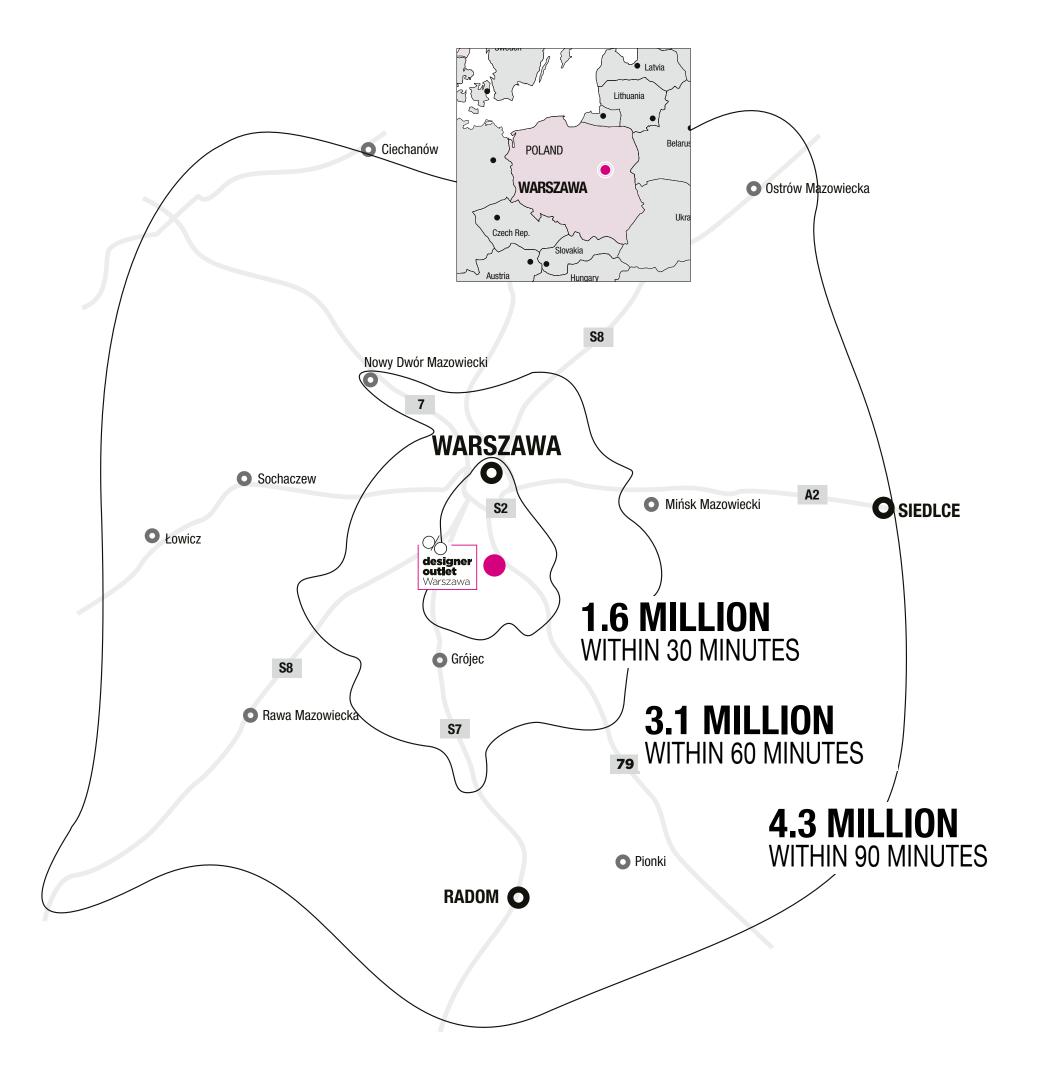

The catchment has more than 4.3 million inhabitants in a 90-minute drive time and includes the wealthiest districts of Poland.

Following a centre extension of further 5,500 sqm in May 2021, Designer Outlet Warszawa hosts today more than 130 shops on a gross lettable area of 23,000 sqm and attracts more than 2.4 million visitors annually.

## MORE THAN 4.3 MILLION WEALTHY INHABITANTS

The catchment has more than 4.3 million inhabitants in a 90-minute drive time and includes the wealthiest districts of Poland. The district with the highest purchasing power is Warsaw with € 13,566. Inhabitants of this district have on average almost 64 percent more purchasing power than the rest of the country.

### FACT SHEET

**LOCATION** Designer Outlet Warszawa is located in Piaseczno in the south of Warsaw.

Warsaw's city centre and the wealthy districts: Grodzisk Mazowiecki, Grójec, Piaseczno and Pruszków are just a 30-minute drive away.

ACCESS At the junction of Puławska and Energetyczna, which is directly

connected to the South Express Ring Road S2 of Warsaw.

Warsaw Chopin Airport is only 15 minutes away.

**CATCHMENT** 1.6 million inhabitants – 30 minutes

3.1 million inhabitants – 60 minutes

4.3 million inhabitants – 90 minutes

TOURISM Warsaw is becoming an increasingly attractive destination for leisure

and business travel. 9.7 million tourists visited Warsaw, including 2.7 million foreigners. Taking one-day visits into account, the number of people who visited the city exceeded 24 million.