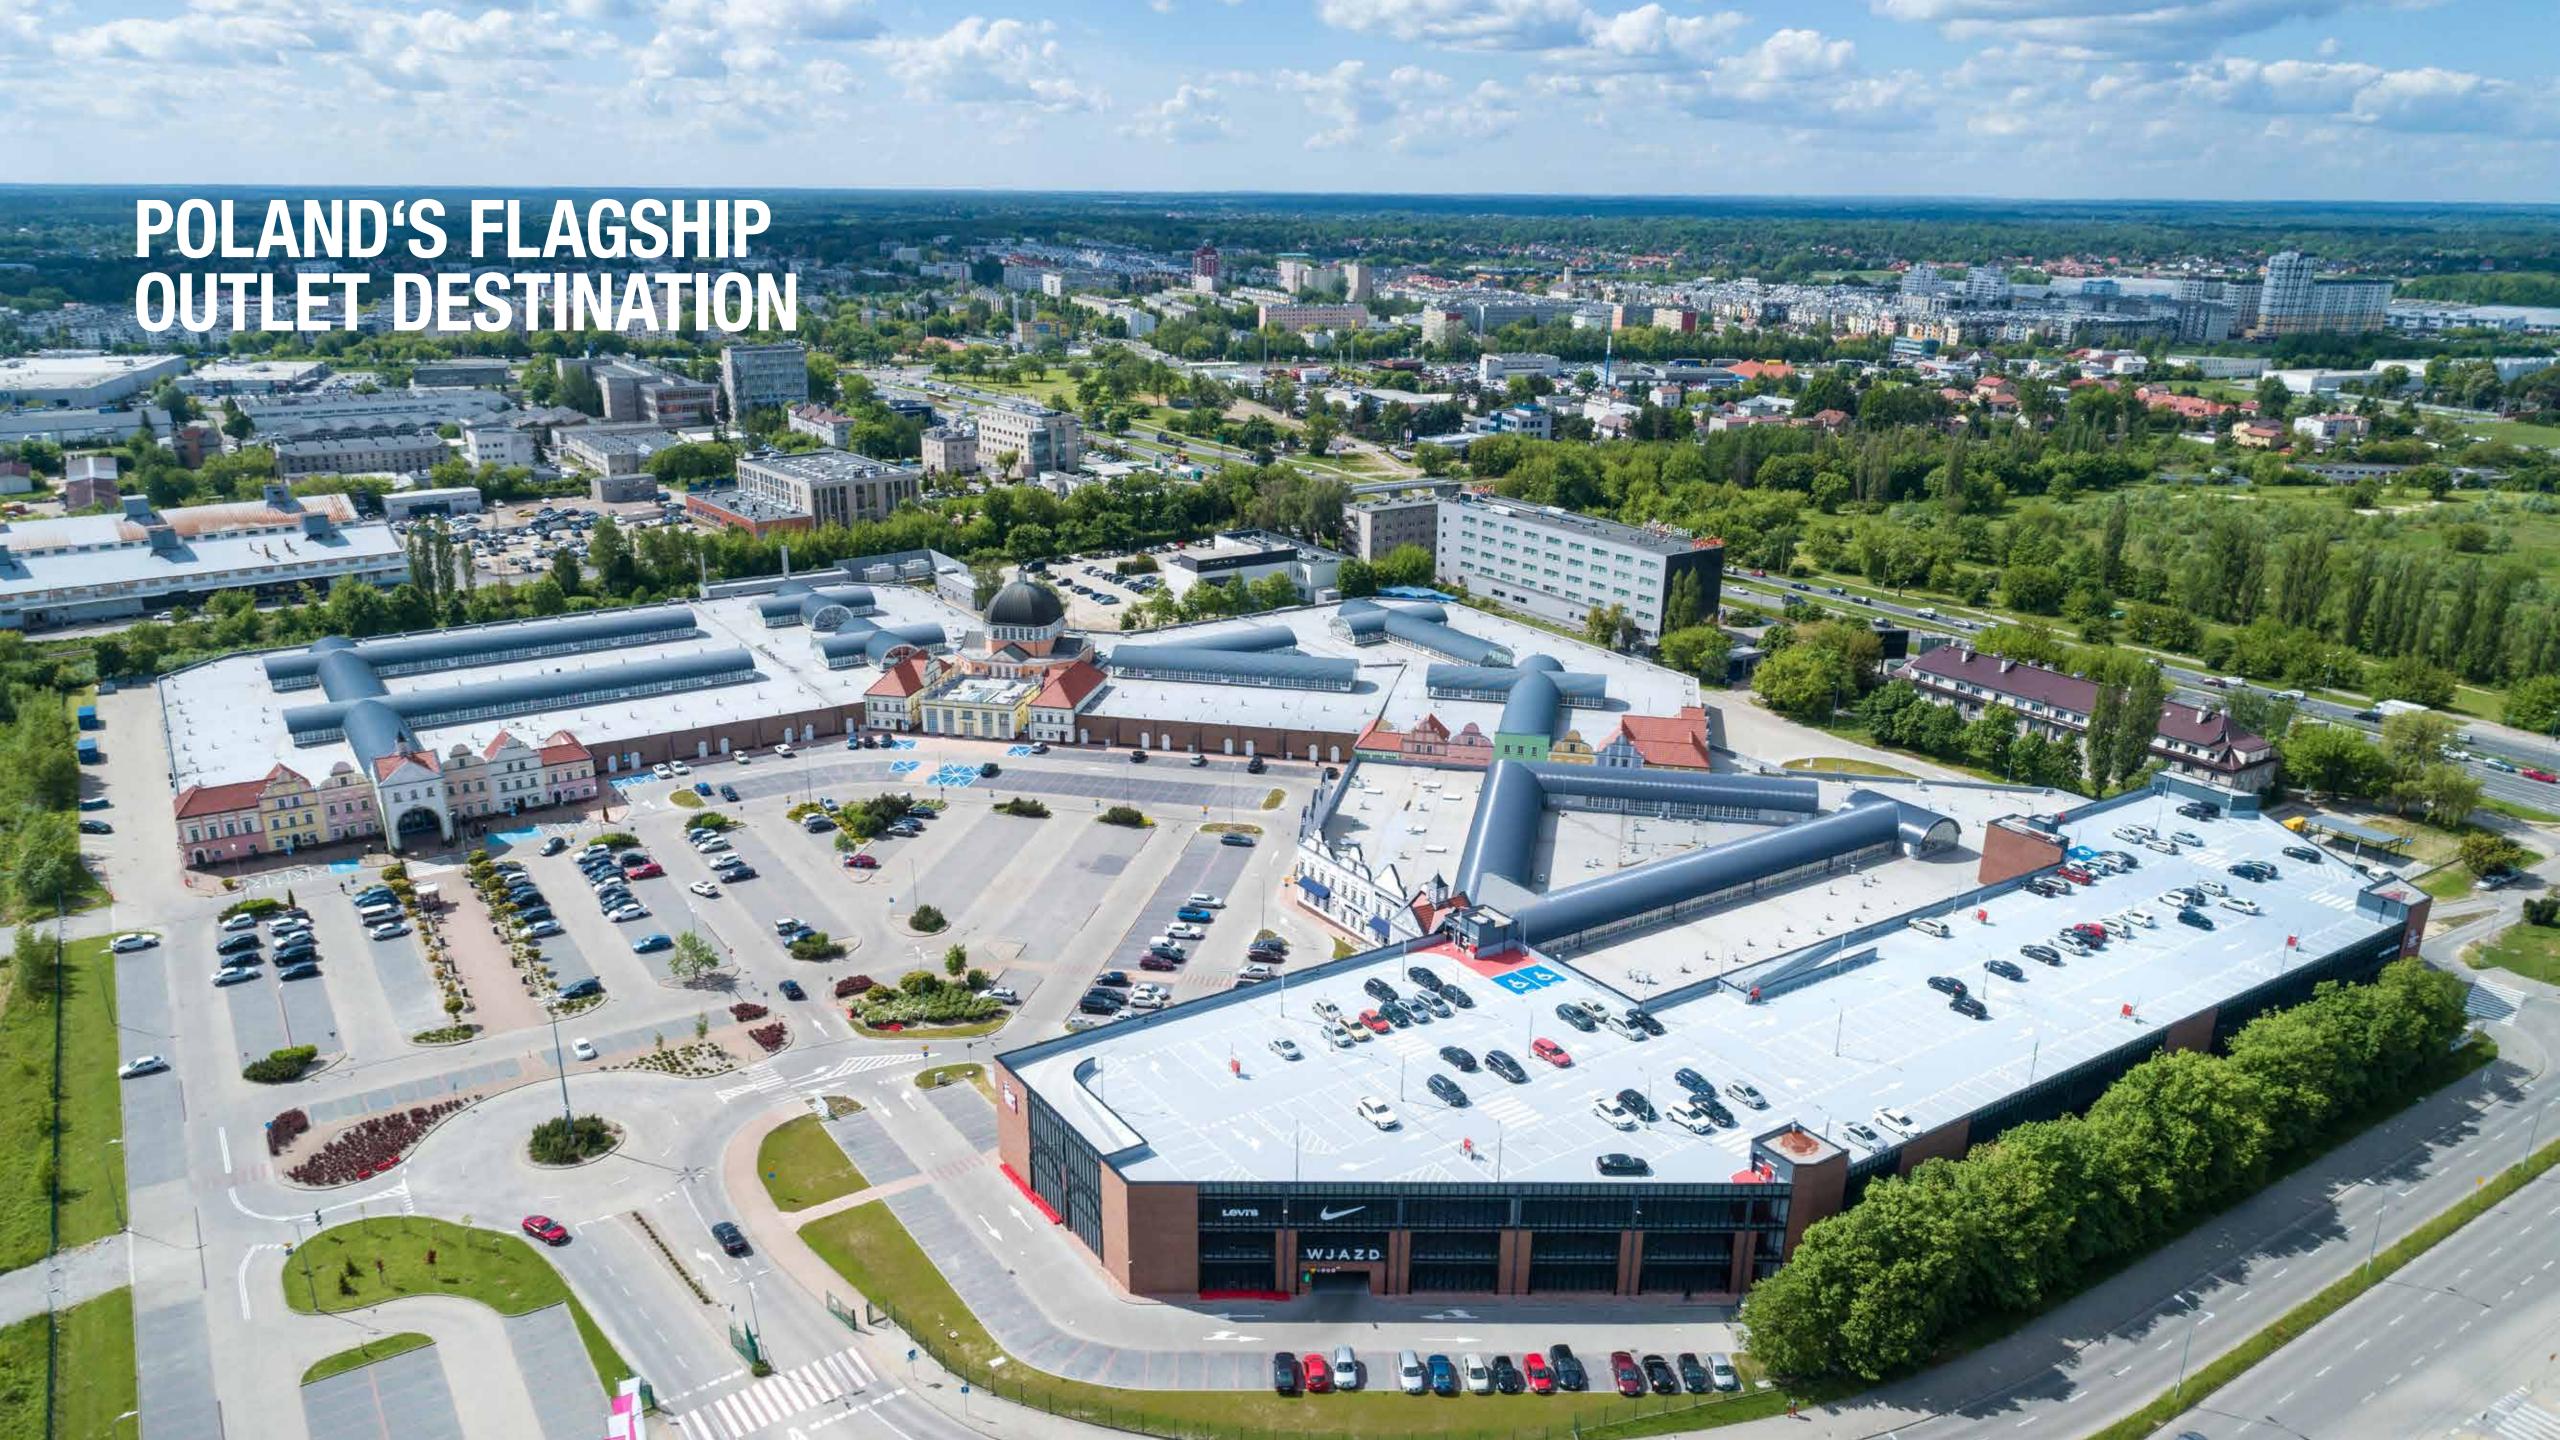

### POLAND'S FLAGSHIP OUTLET DESTINATION

Welcome to Designer Outlet Warszawa, the largest premium outlet centre in Poland and one of the most successful due to its prime location in the vicinity of the thriving Polish capital as well as a perfect mix of local and international high-street and luxury brands.

The catchment has more than 4.3 million inhabitants in a 90-minute drive time and includes the wealthiest districts of Poland.

Following a centre extension of further 5,500 sqm in May 2021, Designer Outlet Warszawa hosts today more than 130 shops on a gross lettable area of 23,000 sqm and attracts more than 2.4 million visitors annually.

The unique mall architecture is inspired by Warsaw's Old Town, with an atmosphere that significantly distinguishes the centre from other shopping centres. Designer Outlet Warszawa has also received multiple awards as best premium outlet centre of Poland.

**ARCHITECTURE** Mall inspired by Warsaw Old Town

**GLA** 23,000 sqm

**SHOPS** 130

PARKING 1,400

ANCHOR STORES adidas | Armani | Boss | Calvin Klein | Furla | Guess | Lacoste |

Marc O'Polo | MaxMara | Michael Kors | Nike | Pinko |