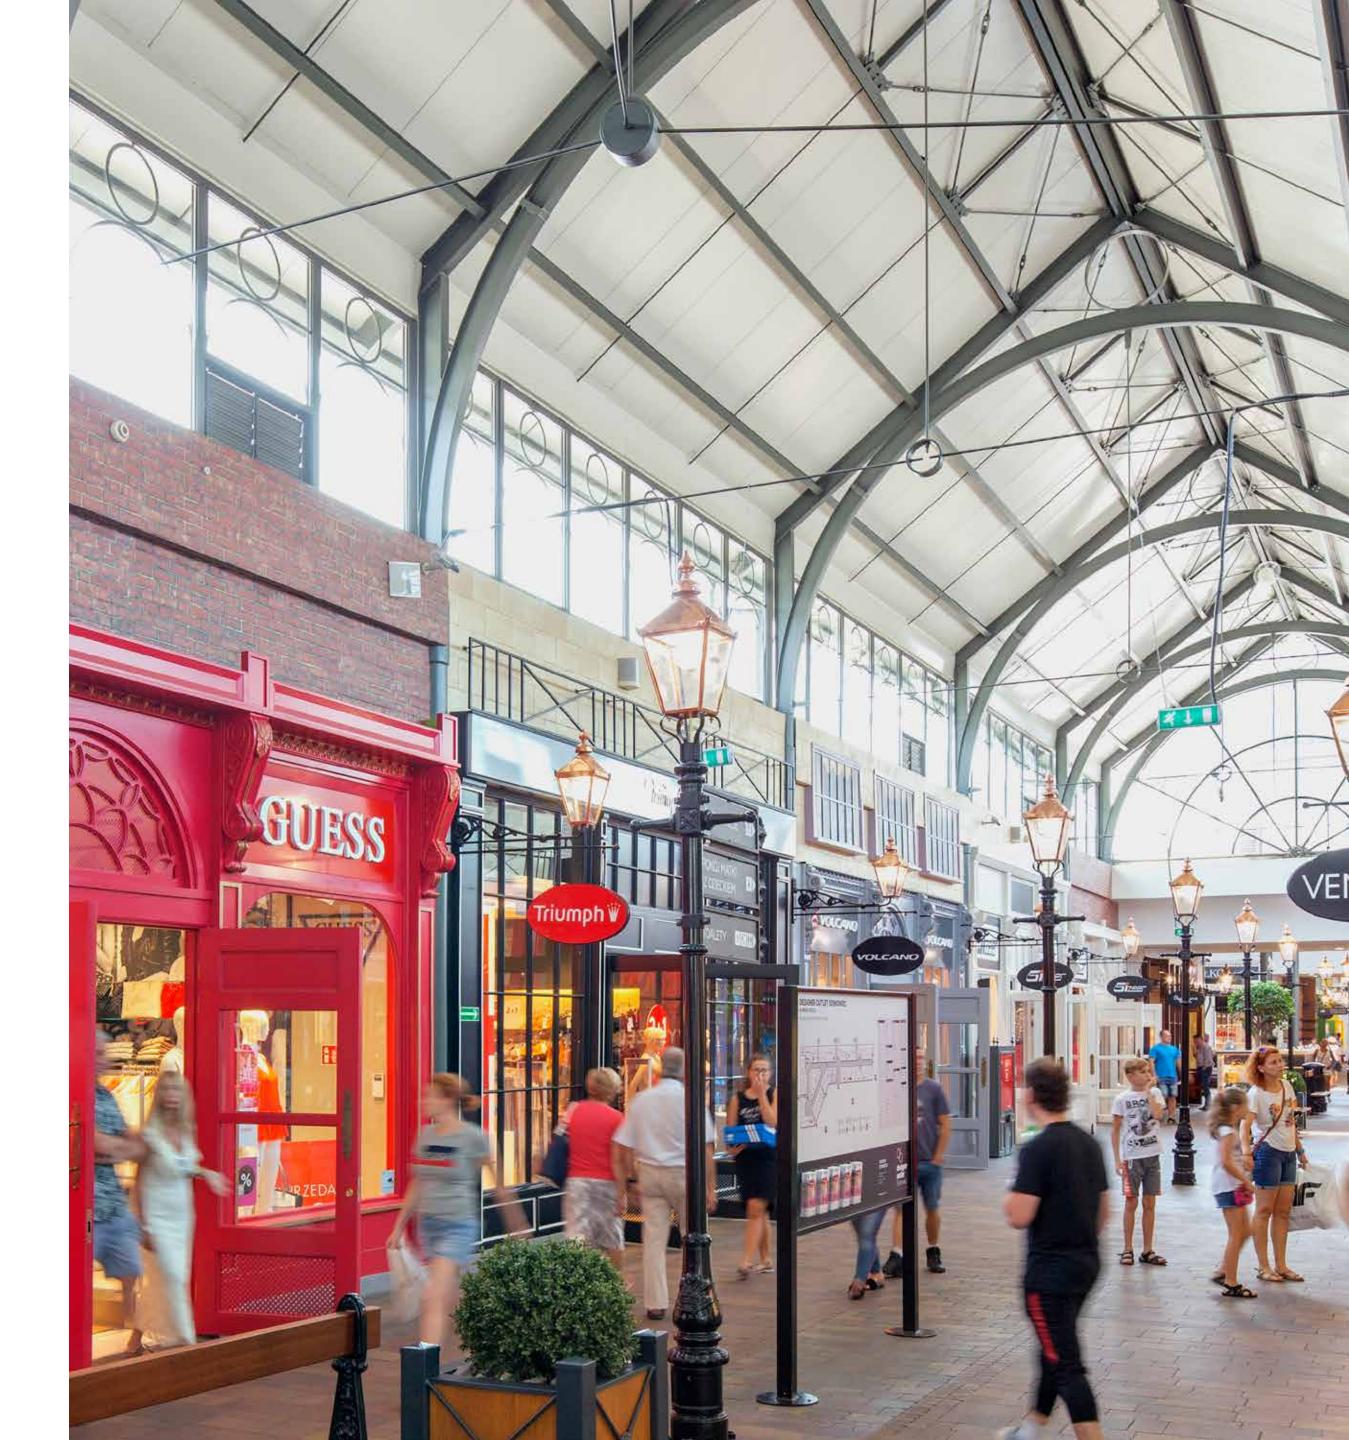

DESIGNER OUTLET SOSNOWIEC SHINES IN A NEW LIGHT.

## MORE BRANDS. MORE FOOD. MORE ATMOSPHERE.

In Spring 2022, Designer Outlet Sosnowiec introduced a new look and feel, creating a unique and convenient shopping and leisure space, serving the growing customer demand for better mixed-use places.

The facade also has a new, modern industrial look with red bricks and sandy colours as well as

displaying the logos and impressive advertising graphics of some of the brands present at Designer Outlet Sosnowiec, creating a unique "halo" effect.