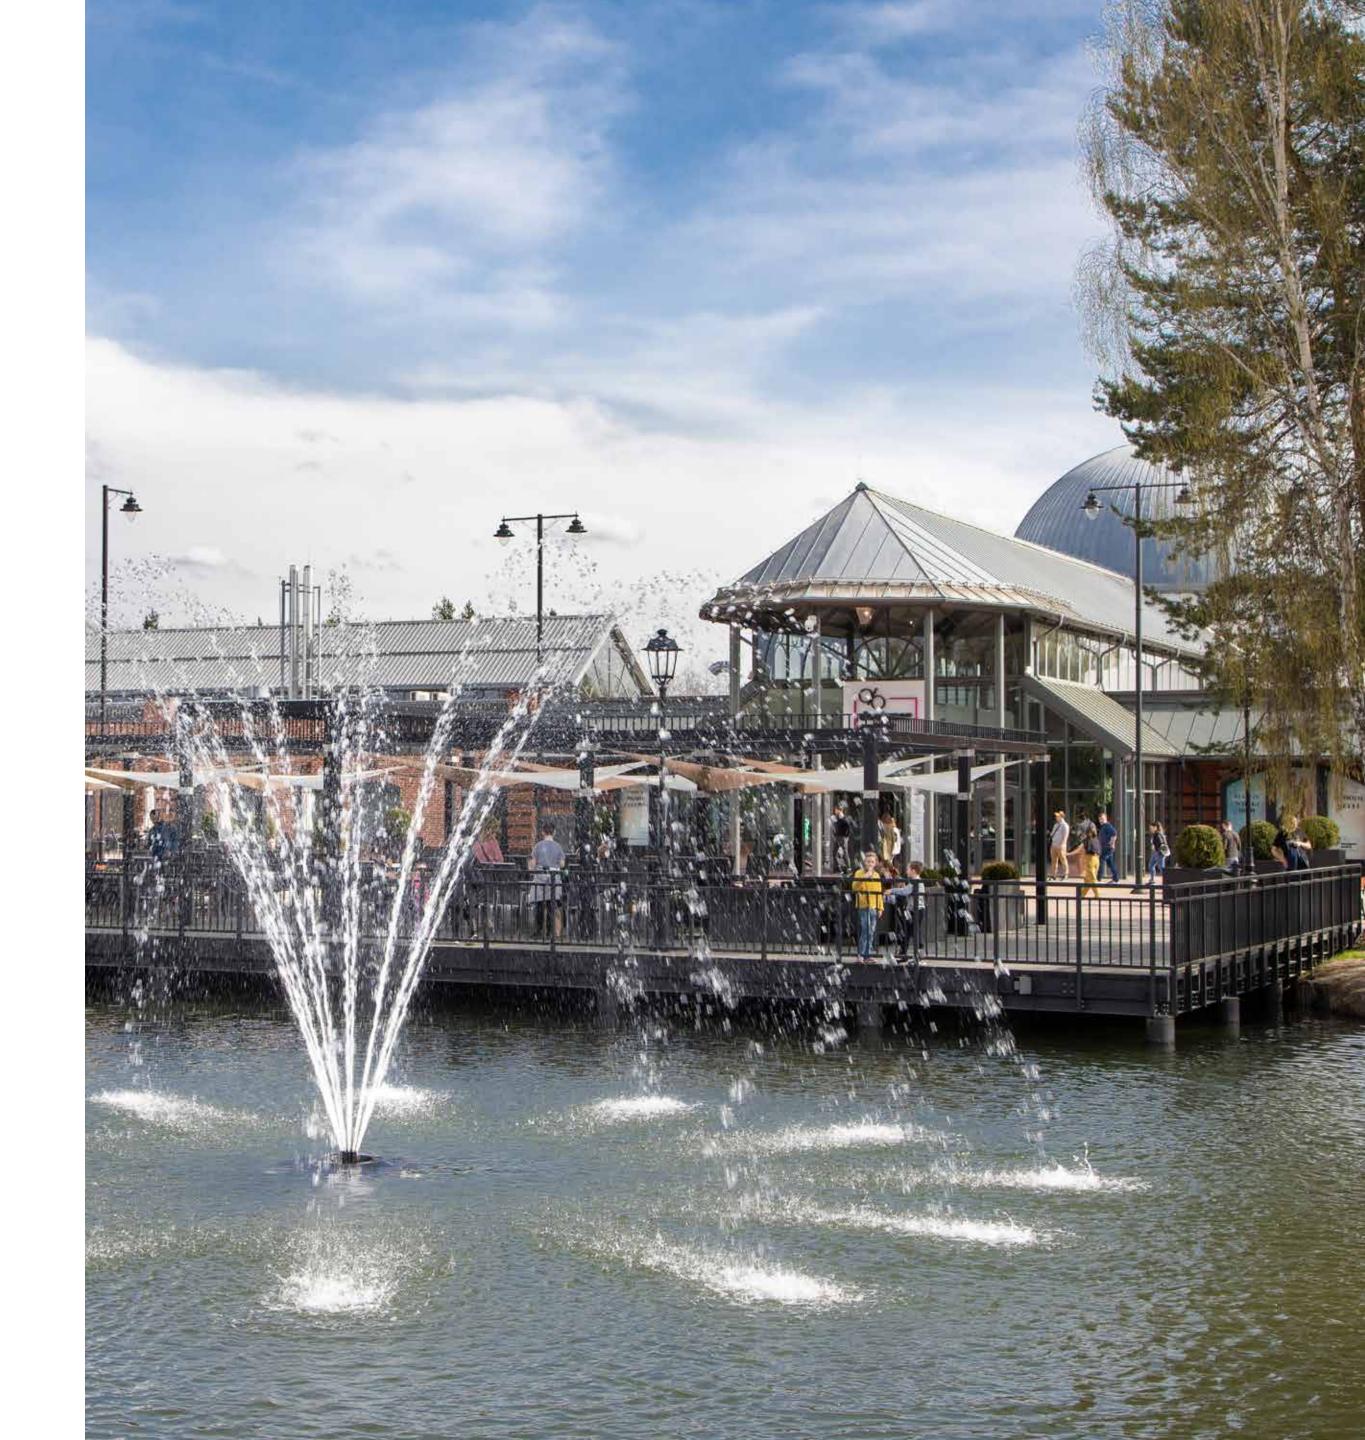

## MORE BRANDS. MORE FOOD. MORE ATMOSPHERE.

In Spring 2022, Designer Outlet Sosnowiec introduced a new look and feel, creating a unique and convenient shopping and leisure space, serving the growing customer demand for better mixed-use places.

Designer Outlet Sosnowiec now offers a redesigned parking area with over 1,800 parking spaces, including electric filling stations, which improves visitors' accessibility to the heart of the centre. Moreover, a large green area with a floating terrace over a pond with illuminated water games invites customers to relax in the midst of nature.

The facade also has a new, modern industrial look with red bricks and sandy colours as well as

displaying the logos and impressive advertising graphics of some of the brands present at Designer Outlet Sosnowiec, creating a unique "halo" effect.