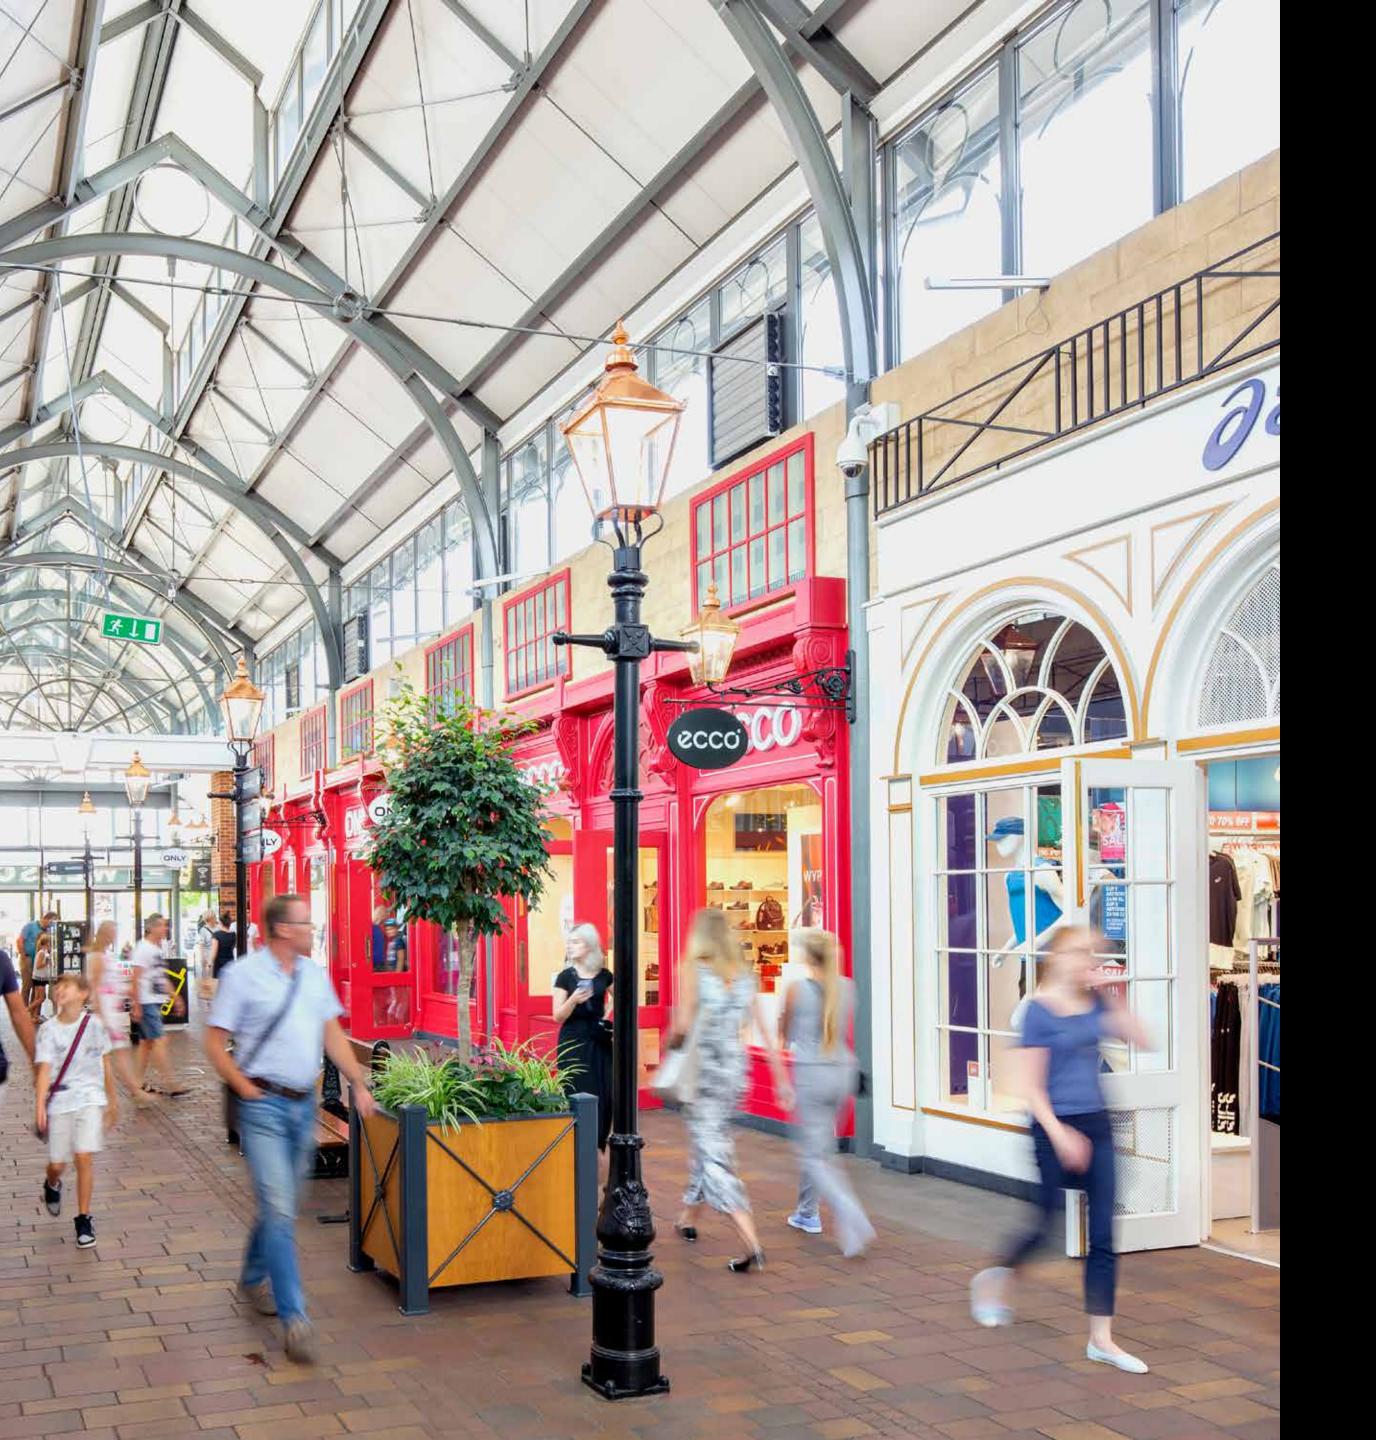

## MORE BRANDS. MORE FOOD. MORE ATMOSPHERE.

In Spring 2022, Designer Outlet Sosnowiec introduced a new look and feel, creating a unique and convenient shopping and leisure space, serving the growing customer demand for better mixed-use places.

The facade also has a new, modern industrial look with red bricks and sandy colours as well as

displaying the logos and impressive advertising graphics of some of the brands present at Designer Outlet Sosnowiec, creating a unique "halo" effect.

ARCHITECTURE Mall inspired by 19th-century Victorian railway station

**GLA** 16,800 sqm

**SHOPS** 100

PARKING 1,800

ANCHOR STORES Nike | BOSS | Benetton | Desigual | 4F | adidas | Puma | Asics | Calvin Klein |