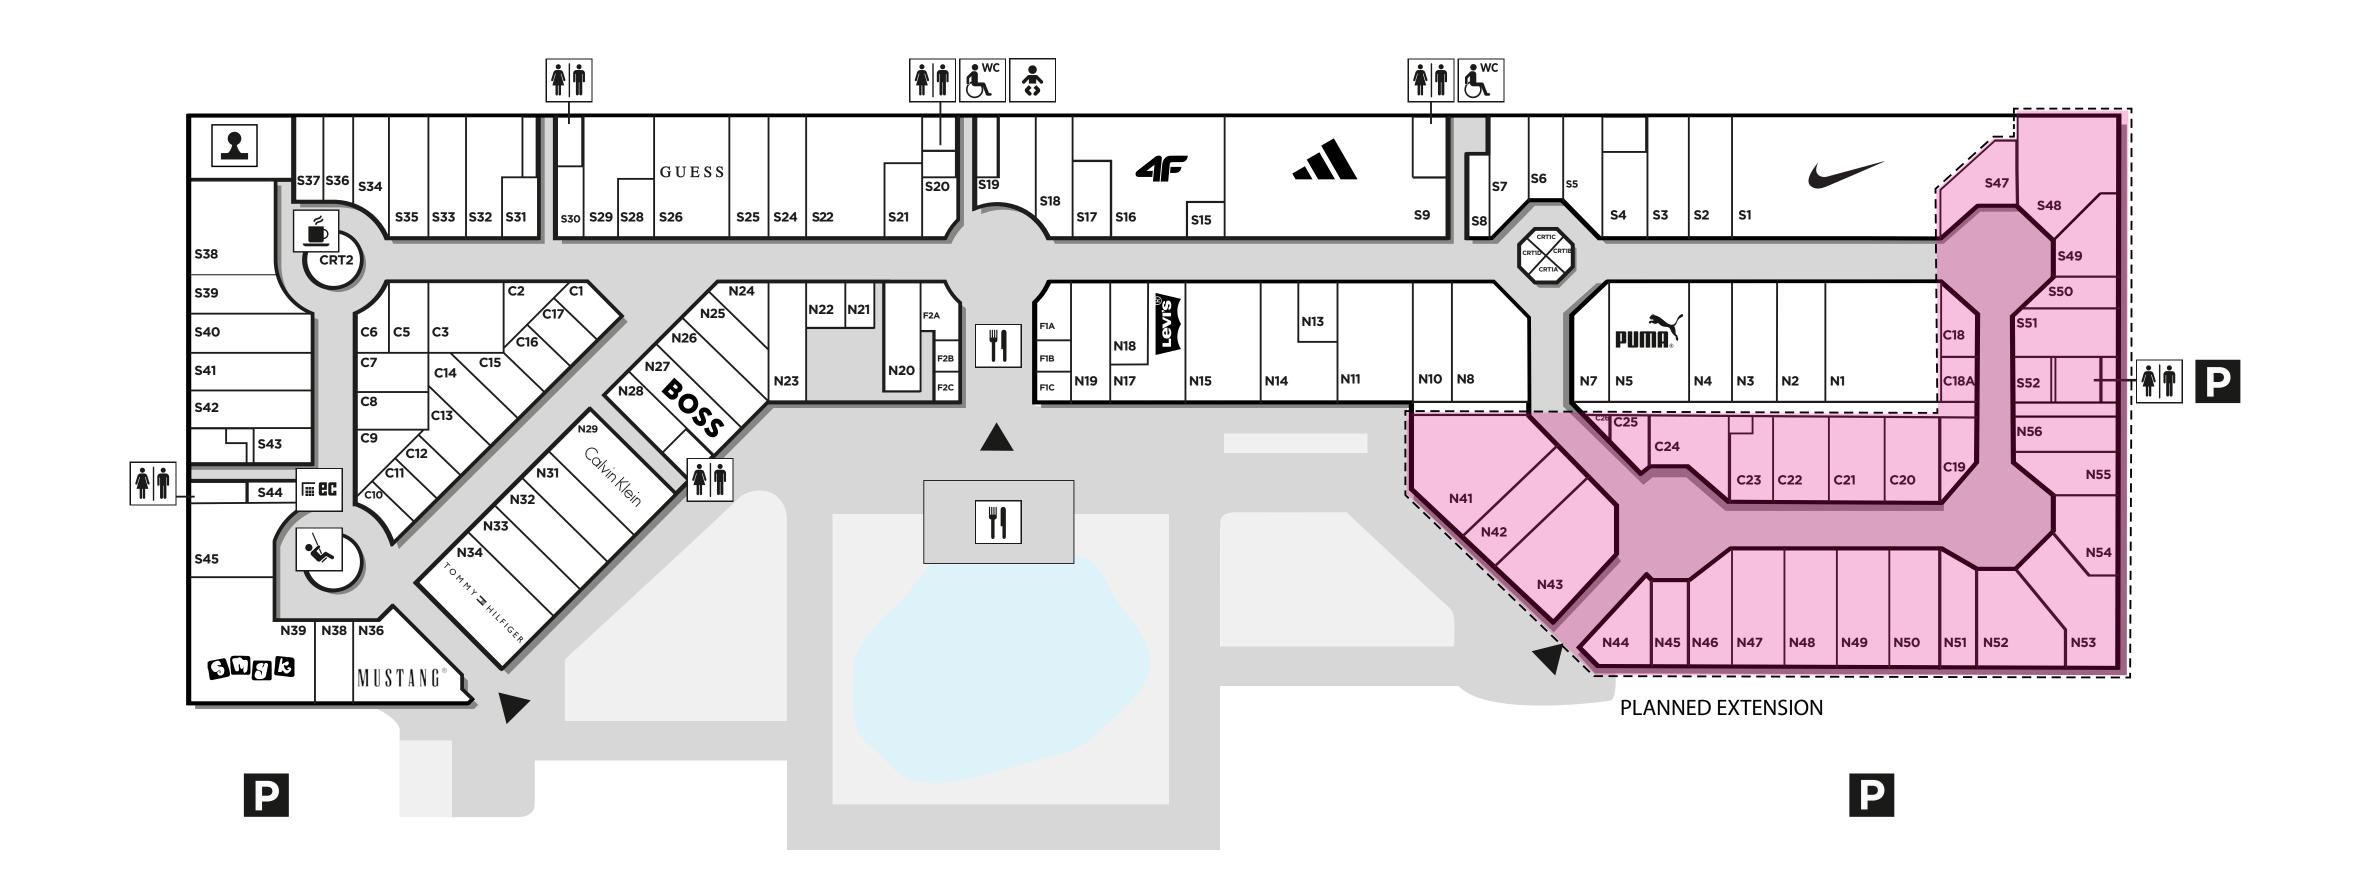

mes invites customers to relax in the midst of nature.

The facade also has a new, modern industrial look with red bricks and sandy colours as well as

displaying the logos and impressive advertising graphics of some of the brands present at Designer Outlet Sosnowiec, creating a unique "halo" effect.

Main highlights include seasonally changing food trucks serving regional and international food, speciality coffee, sweet pastries and much more, while younger visitors can enjoy an educational botanical path with boards describing the lush vegetation of the surrounding area.

For the future it is planned to further expand Designer Outlet Sosnowiec by an additional gross lettable area of 5,000 sqm, offering approximately 30 new shops and a newly designed food court.



### **CENTRE PLAN**





### DESIGNER OUTLET SOSNOWIEC

### **FACT SHEET**

**LOCATION** Designer Outlet Sosnowiec is located in the south-east of Katowice in Silesia

Voivodeship – one of the most densely populated regions in Poland. Krakow, the

second largest city of Poland is 30 minutes away.

ACCESS At the junction of national road No. 79 connecting Krakow with Katowice and the

S1 East Ring Road leading from Warsaw to Bielsko-Biała. Only 4 km from the A4

national East-West Highway.

**CATCHMENT** 1.9 million inhabitants – 30 minutes

5.0 million inhabitants – 60 minutes

7.0 million inhabitants – 90 minutes

**TOURISM** With more than 5 million tourists, the constant upward trend of the Silesian

region as a popular tourism region continues.

ARCHITECTURE Mall inspired by 19th-century Victorian railway st