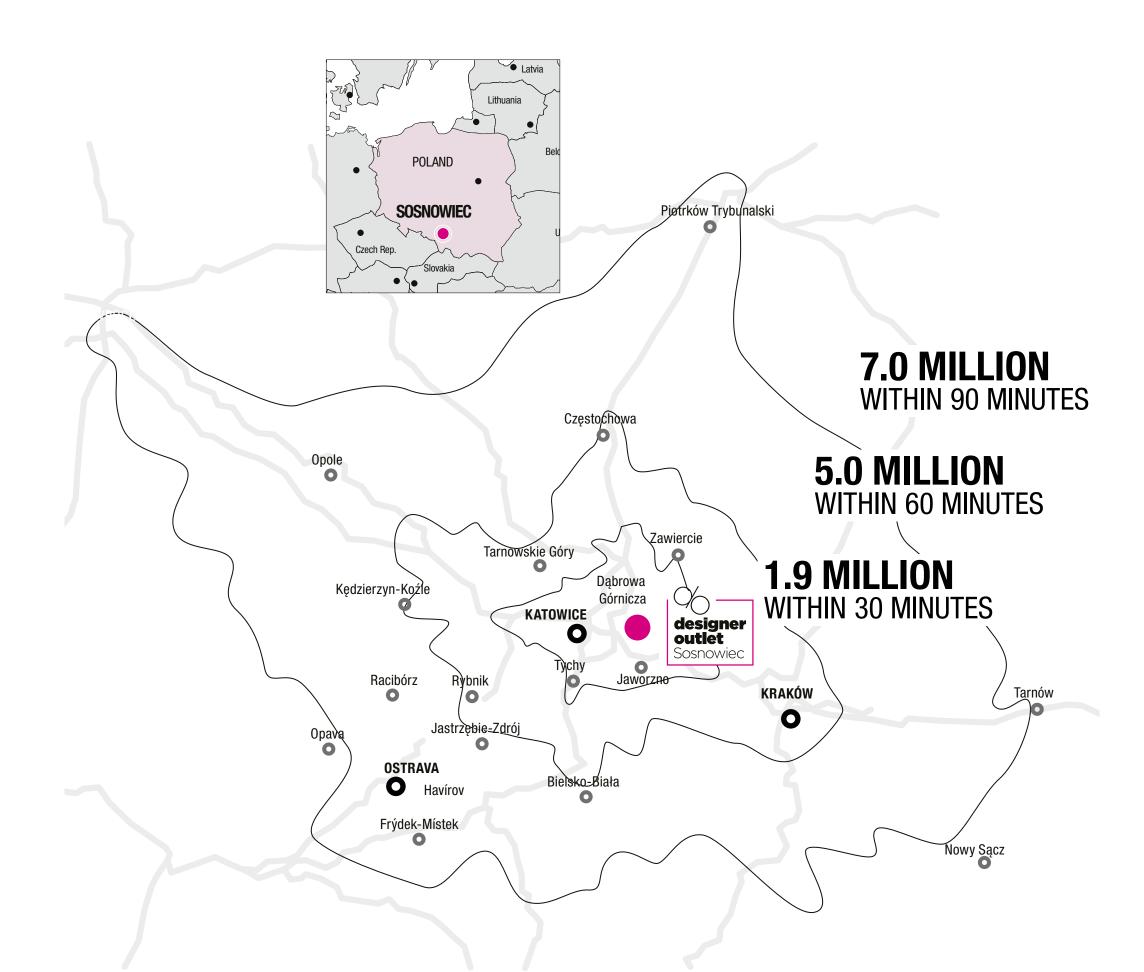

Located in the Silesian Voivodeship, one of Poland's most densely populated regions, close to Katowice, the centre has a catchment of 7 million inhabitants in 90-minute drive time.

Designer Outlet Sosnowiec hosts more than 100 shops on a gross lettable area of 16,800 sqm and attracts approximately more than 2 million visitors annually.

## MORE THAN 7 MILLION INHABITANTS

All roads lead to Designer Outlet Sosnowiec thanks to its convenient location, only a 15-minute drive from Katowice, the heart of the region. The outlet is located at the S1/E79 intersection, near the A4 Katowice – Krakow motorway and the S1 road, connecting Warsaw with Bielsko-Biała. It is therefore an excellent destination for shoppers from other parts of the country, as the convenient infrastructure connects the north with the south and the east with the west of the country.

The population of the Silesian Voivodeship is 4.6 million people. Furthermore, the close proximity

to the Czech Republic and the common culture make the region attractive to Czech neighbours. With such convenient access, it is easy to combine shopping at Designer Outlet Sosnowiec with exploring the region's attractions. The Silesian Voivodeship occupies a diverse area in many respects: geographically (neighbouring the Krakow-Czestochowa Upland and the Beskid Mountains region), economically, culturally and ethnically. Customers come to the centre from various parts of Poland and Central Europe not only for shopping, but also to spend quality time with their families in a pleasant atmosphere.

ACCESS At the junction of national road No. 79 connecting Krakow with Katowice and the

S1 East Ring Road leading from Warsaw to Bielsko-Biała. Only 4 km from the A4

national East-West Highway.

**CATCHMENT** 1.9 million inhabitants – 30 minutes

5.0 million inhabitants – 60 minutes

7.0 million inhabitants – 90 minutes

**TOURISM** With more than 5 million tourists, the constant upward trend of the Silesian

region as a popular tourism region continues.