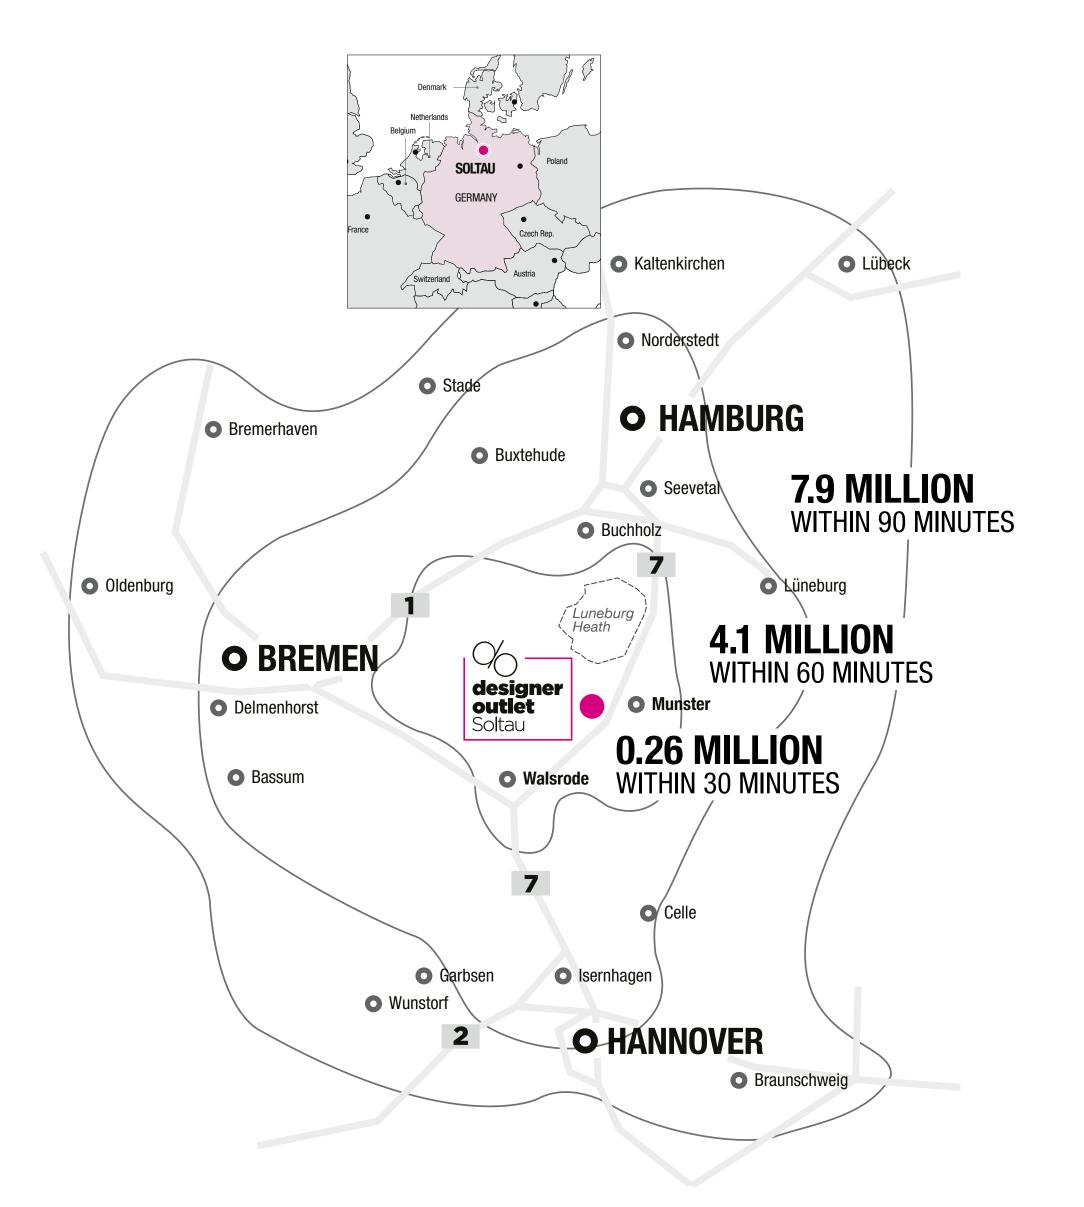

Designer Outlet Soltau is adjacent to the A7 highway,

one of the most important north-south traffic axes in Germany, with more than 24 million vehicles per year. Designer Outlet Soltau has a catchment of more than 7.9 million inhabitants within a 90-minute drive time by car. An additional potential of 13 million tourists in Lower Saxony every year and the neighbouring, famous leisure parks 'Heide Park Soltau', 'Serengeti Park' and 'Berg & Tal Abenteuer-Resort' make Designer Outlet Soltau one of the strongest outlet locations in Germany.

#### ALMOST 8 MILLION RESIDENTS WITHIN 90 MINUTES

Designer Outlet Soltau is conveniently located right by the Soltau-Ost exit on the A7 motorway. High visibility is supported by two pylons. The metropolises of Hamburg, Hanover and Bremen are each located only 40 minutes away by car. Therefore Designer Outlet has a catchment of almost 8 million inhabitants.

per year, the A7 is one of the busiest motorways in Germany.

**CATCHMENT** 0.26 million inhabitants – 30 minutes

4.1 million inhabitants – 60 minutes

7.9 million inhabitants – 90 minutes

**TOURISM** With more than 6.3 million overnight stays and 39 million day visitors every year year,