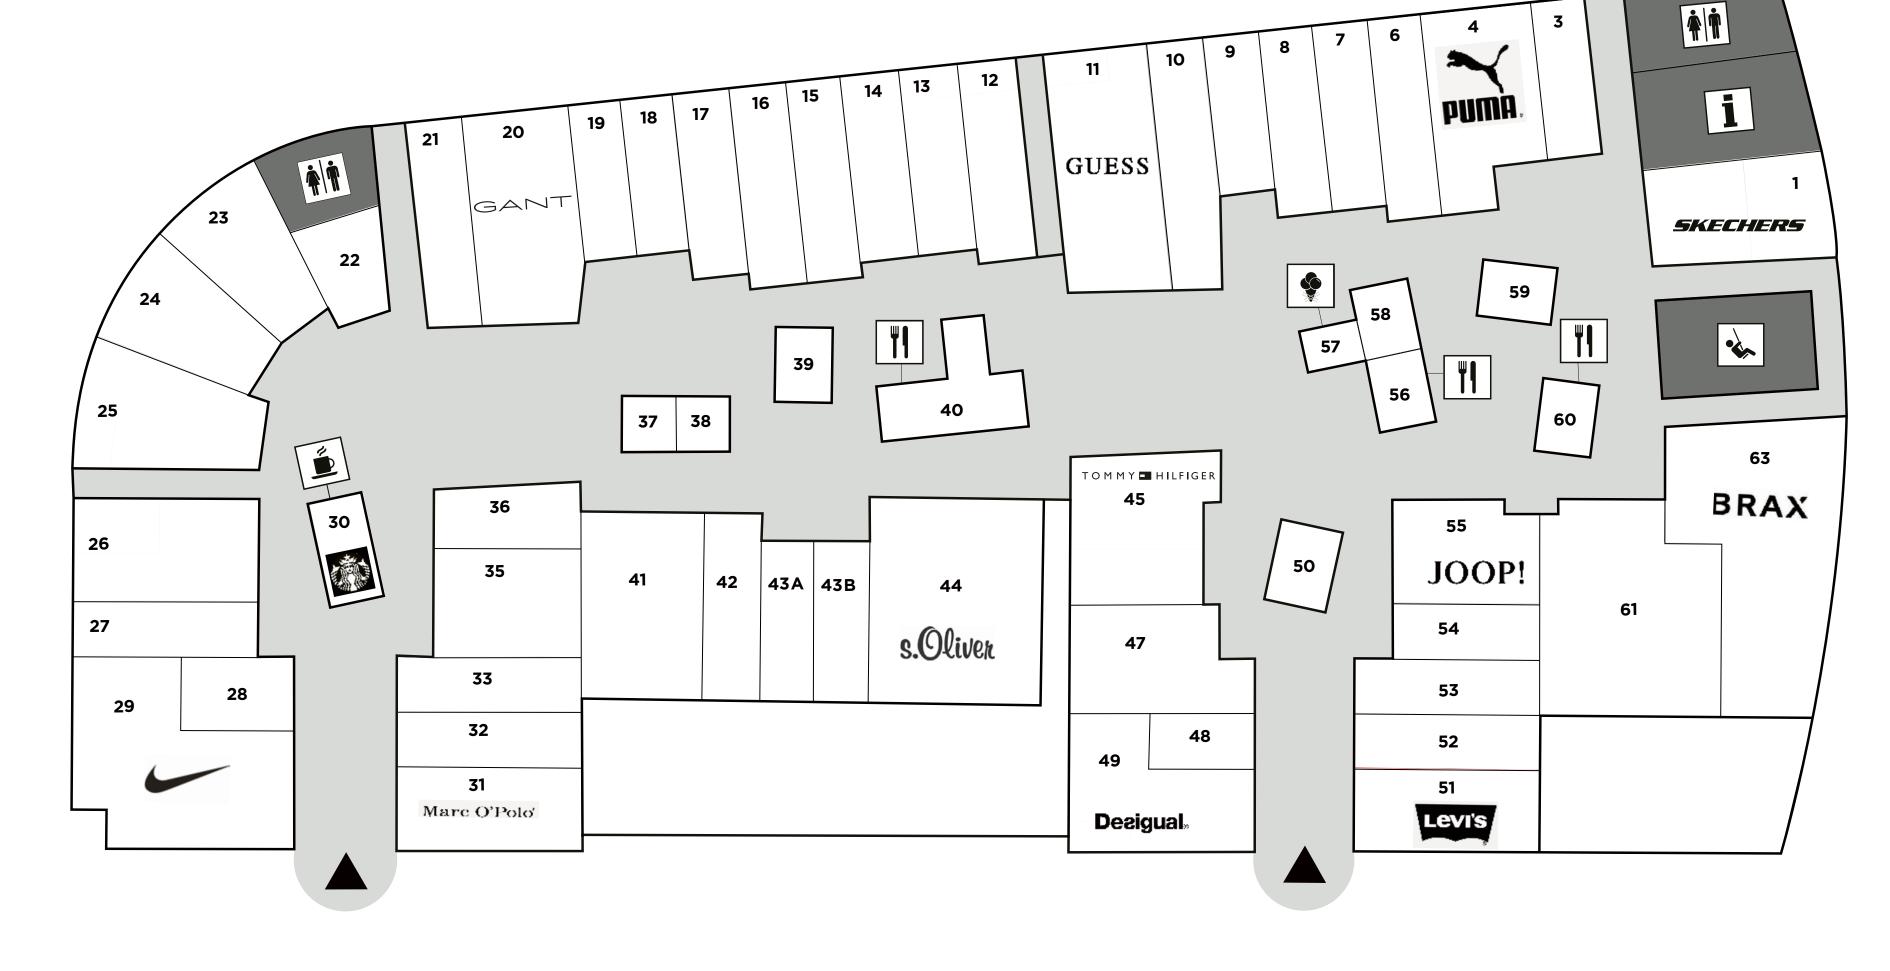

international experience and includes almost 50 % designer and fashion brands. The categories of sports & outdoor, shoes & leatherwear, household goods & furniture, accessories, kidswear and high-end F&B ensure a balanced mix.

"Visitors can discover more than 80 fashion, sport and designer brands like Nike, Guess, Desigual, Joop, Strellson, Levis, Marc O'Polo, Comma, Gant, s.Oliver, Hechter Paris, Liebeskind, Brax, Carl Gross, Tommy Hilfiger, Puma, Betty Barclay, Garcia, Vero Moda, Only, Street One, Tom Tailor, Jack & Jones, Hunkemöller, Bergans of Norway, Cecil, Mustang, Mey, Samsonite, Bassetti, WMF, Möve, Lindt and many more.

The additional F&B offer from Starbucks, Asia Hung, Amorino, Wai'kiki Bowl and Il Cappuccino creates a unique shopping experience."







## **CENTRE PLAN**





SOCIAL RESPONSIBILITY

#### SHOPPING FOR CHARITY

Besides being the organiser of the 'Shopping for Charity' campaign for several years, Designer Outlet Soltau contributes to a good cause every year. As part of the 'Happy Birthday Weeks' celebrated in September 2022 on the occasion of the centre's 10th anniversary, donations were collected for the organisation 'Soltauer Tafel' to help people in need.

In recent years, Designer Outlet Soltau has supported the Robert Enke Foundation, Lukas Podolski Foundation, NCL Foundation, Kinder-UKE Hamburg, Hanover Children's Heart Foundation and many more.

Designer Outlet Soltau is also an active sponsor of local sport clubs like the MTV Soltau for football, the International Heide Cup for handball and the Basketball Team Ebstorf Heide Knight.