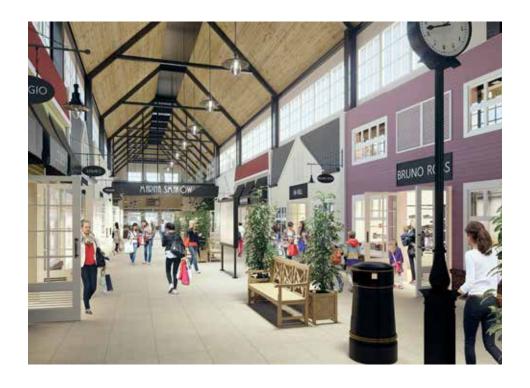

## DESIGNER OUTLET GDAŃSK SHINES IN A NEW LIGHT

With a centre extension of 2,000 sqm gross lettable area, Designer Outlet Gdańsk is becoming the outlet flagship destination on Poland's Baltic coast.

The main entrance was upgraded at the end of 2021 and now presents a new and fresh look. Nike has been almost doubled, thus becoming the largest store of the brand in the Tri-City region.

In a second stage, Designer Outlet Gdańsk will have 10 additional shops and a new designer food court, offering customers a new dimension of shopping experience and amenity. The food court will accommodate up to 7 new national food concepts with a fresh and healthy food offer combined with international well-known F&B brands. The welcoming atmosphere will invite families and friends to meet, eat and relax.