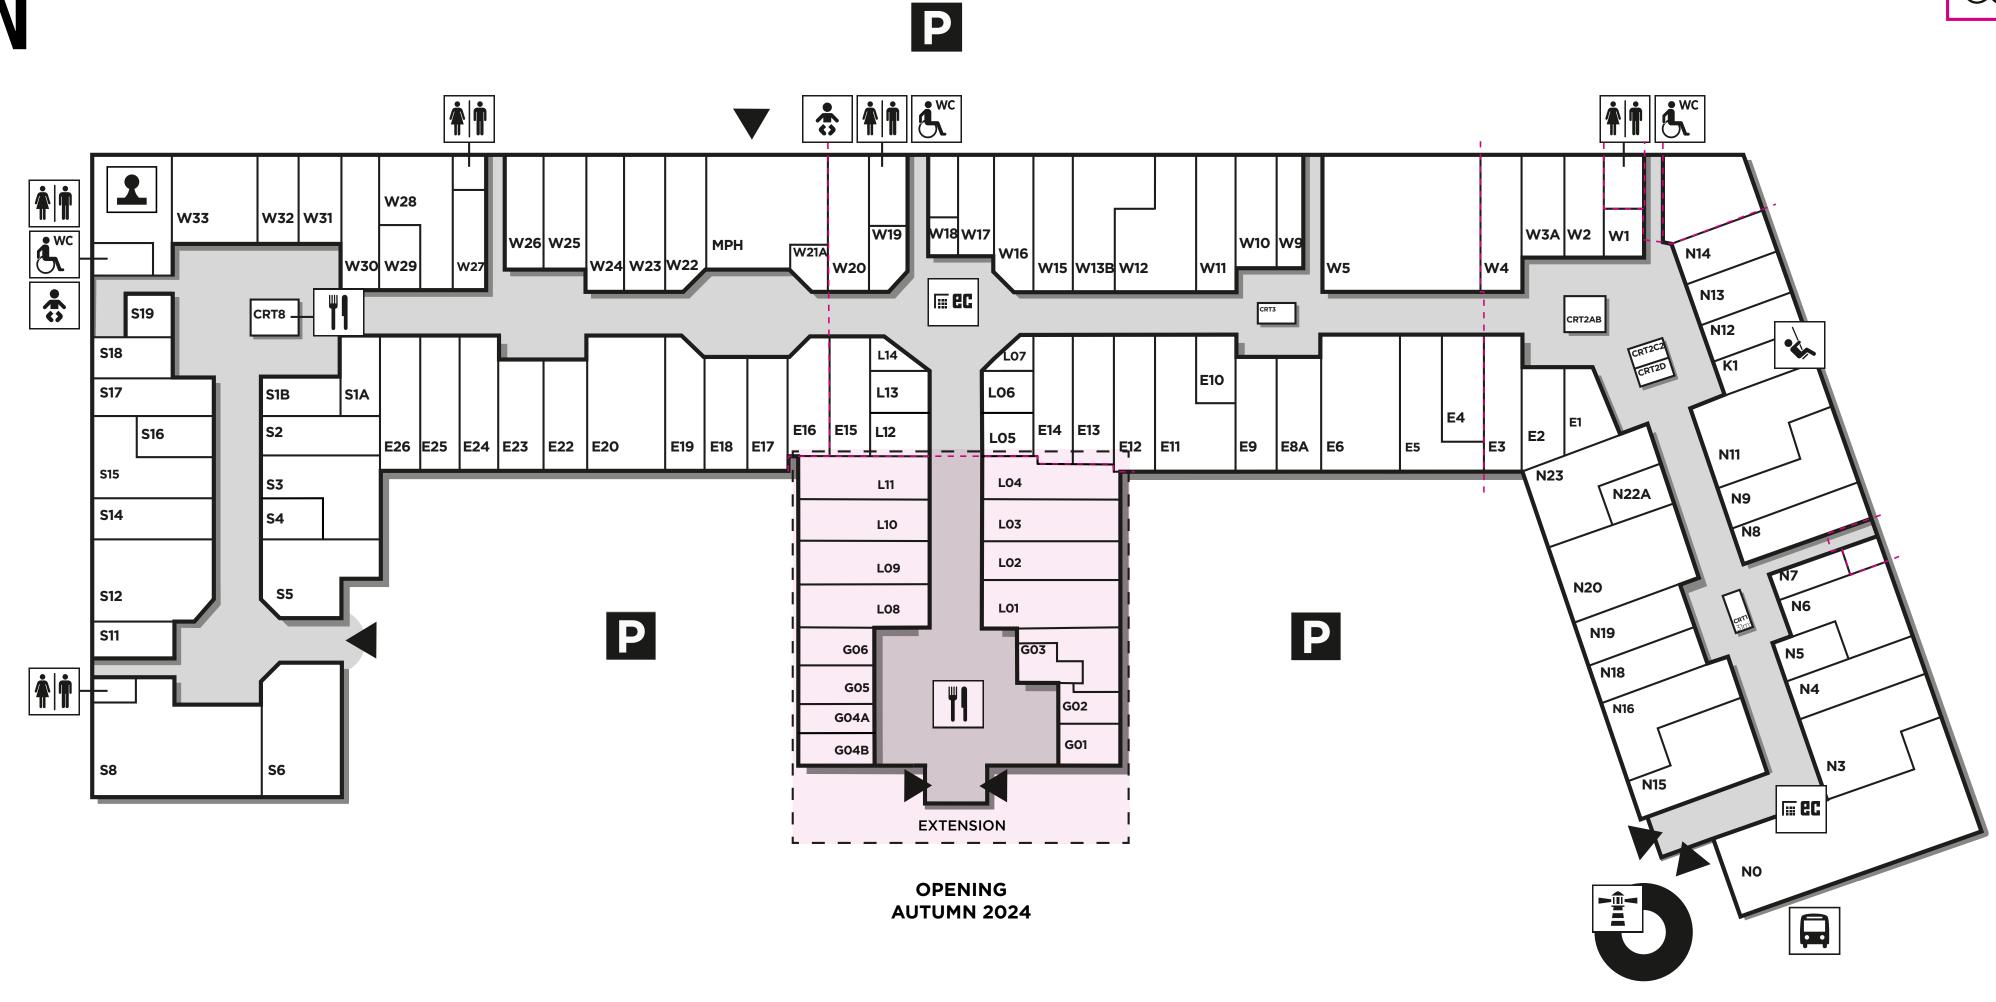

lettable area, Designer Outlet Gdańsk is becoming the outlet flagship destination on Poland's Baltic coast.

The main entrance was upgraded at the end of 2021 and now presents a new and fresh look. Nike has been almost doubled, thus becoming the largest store of the brand in the Tri-City region.

In a second stage, Designer Outlet Gdańsk will have 10 additional shops and a new designer food court, offering customers a new dimension of shopping experience and amenity. The food court will accommodate up to 7 new national food concepts with a fresh and healthy food offer combined with international well-known F&B brands. The welcoming atmosphere will invite families and friends to meet, eat and relax.

Full completion of the extension is planned for Autumn 2024.







## **CENTRE PLAN**





## DESIGNER OUTLET GDAŃSK

## FACT SHEET

**LOCATION** Designer Outlet Gdańsk is located in the city of Gdansk, in the Trojmiasto

Metropolitan Area; within Morski Park Handlowy; right next to Tri-City ring road and the S6 expressway with excellent access to the A1 motorway. Only a 15

minute drive from the Main Railway Station of Gdansk.

ACCESS Situated at ul. Przywidzka 8 (Gdansk-Szadolki), at the S6 (E28) the Tri-City ring

road, 12 km from the Lech Walesa Airport in Rebiechowo.

**CATCHMENT** 0.76 million inhabitants – 30 minutes

1.5 million inhabitants – 60 minutes2.2 million inhabitants – 90 minutes

**TOURISM** More than 9 million tourists annually

**ARCHITECTURE** Mall inspired by a traditional fishing village with its own 24-metre high lighthouse.

**GLA** 17,400 sqm

SHOPS 1