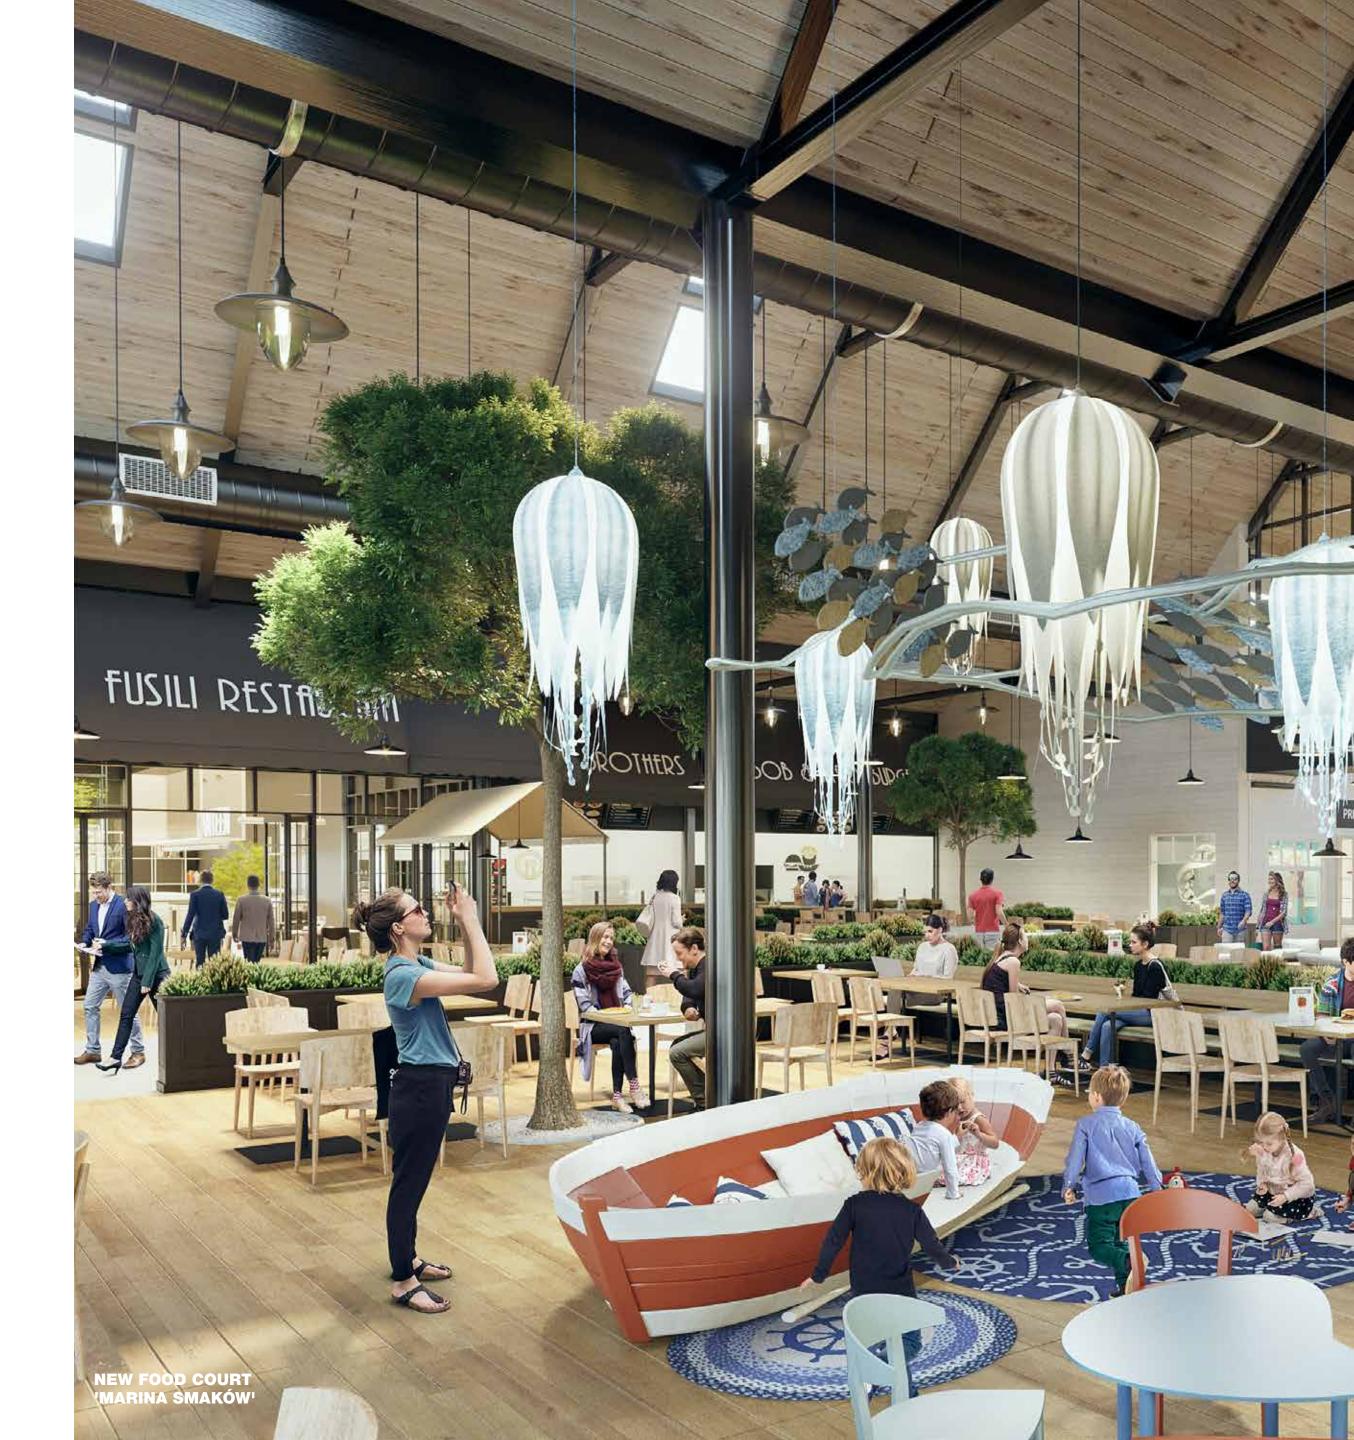

In a second stage, Designer Outlet Gdańsk will have 10 additional shops and a new designer food court, offering customers a new dimension of shopping experience and amenity. The food court will accommodate up to 7 new national food concepts with a fresh and healthy food offer combined with international well-known F&B brands. The welcoming atmosphere will invite families and friends to meet, eat and relax.