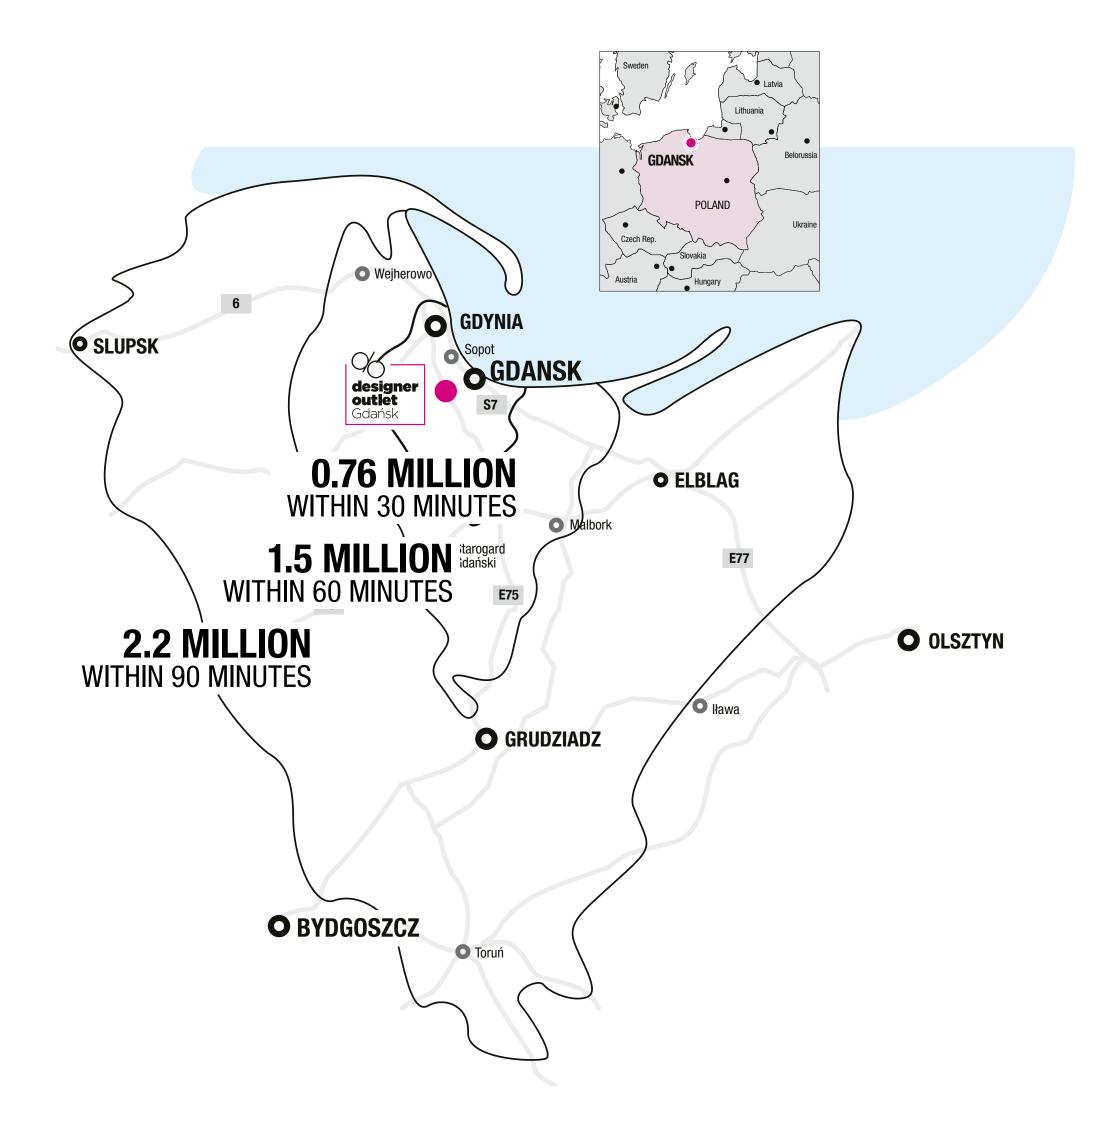

With a catchment of 2.3 million inhabitants in a 90-minute drive time, Designer Outlet Gdańsk hosts more than 100 shops on a gross lettable area of over 17,400 sqm and attracts more than 2 million visitors annually.

The catchment area has more than 2.3 million residents within a 90-minute drive time. Gdansk is one of the most popular tourist and cultural centres in the country, and a vibrant academic, maritime and commercial centre.

minute drive from the Main Railway Station of Gdansk.

ACCESS Situated at ul. Przywidzka 8 (Gdansk-Szadolki), at the S6 (E28) the Tri-City ring

road, 12 km from the Lech Walesa Airport in Rebiechowo.

**CATCHMENT** 0.76 million inhabitants – 30 minutes

1.5 million inhabitants – 60 minutes2.2 million inhabitants – 90 minutes

**TOURISM** More than 9 million tourists annually

**ARCHITECTURE** Mall inspired by a traditional fishing village with its own 24-metre high lighthouse.