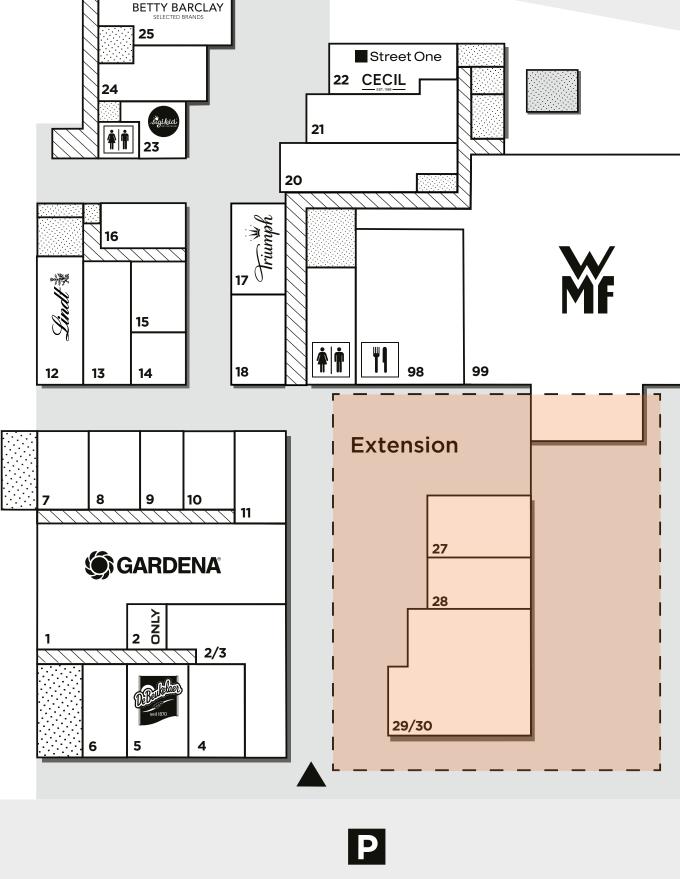

### CENTRE PLAN

Ρ

### 1. New shops

The new centre extension of the City Outlet Geislingen includes the construction of additional 4 shops in the area of the current car park, in front of the WMF fish hall. Thus the center will grow to a total GLA of approximately 6,400 sqm.

### 2. New car park and entrance

The new car park will have 280 parking spaces. The car park is connected to the centre on the mezzanine level by an attractive entrance portal.

#### 3. Shopping experience

With the new centre extension, directly opposite the WMF fish hall, a new space will be created in the heart of the centre, inviting to relax and enjoy.

Centre Extension Opening 2024