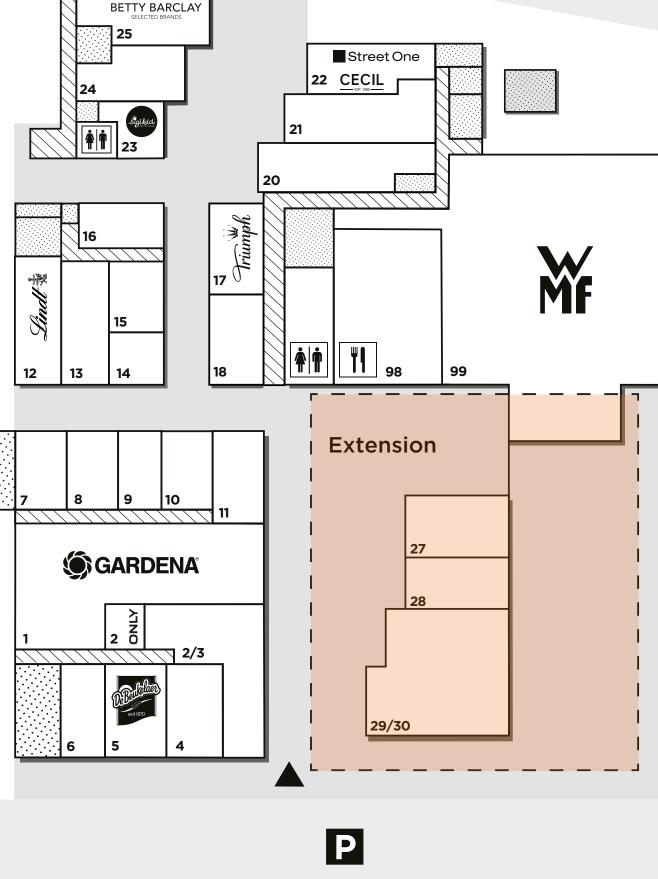

### CENTRE PLAN

Ρ

### 1. New shops

The new centre extension of the City Outlet Geislingen includes the construction of additional 4 shops in the area of the current car park, in front of the WMF fish hall. Thus the center will grow to a total GLA of approximately 6,400 sqm.

### 2. New car park and entrance

The new car park will have 280 parking spaces. The car park is connected to the centre on the mezzanine level by an attractive entrance portal.

#### 3. Shopping experience

With the new centre extension, directly opposite the WMF fish hall, a new space will be created in the heart of the centre, inviting to relax and enjoy.

Centre Extension Opening 2024