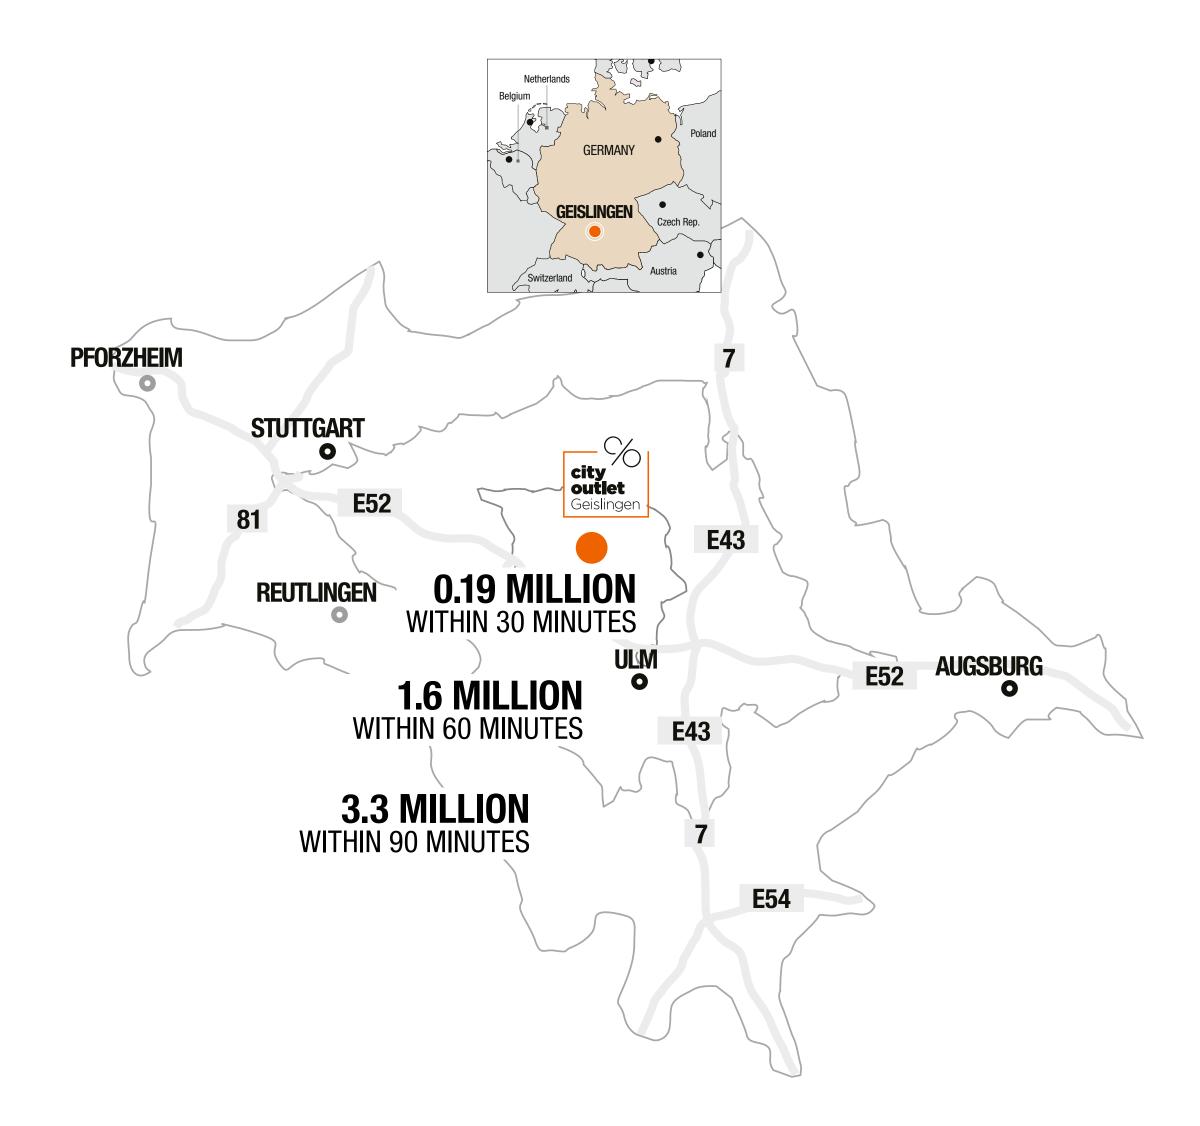

## **OVER 3 MILLION INHABITANTS IN 90 MINUTES**

City Outlet Geislingen is located right next to the WMF headquarters in "Geislingen an der Steige", adjacent to the federal highway B10, which connects Stuttgart with Göppingen and Ulm. The city park and Geislingen city centre are within 5 minutes walking distance.

Geislingen is part of the Stuttgart metropolitan region with 5.3 million inhabitants and the Baden-Württemberg district of Göppingen, which borders the districts of Rems-Murrkreis, Esslingen and Ostalbkreis with Schwäbisch Gmünd, all within a 60-minute drive. Stuttgart is only 50 mintes away by car, and Ulm and Göppingen about 30 minutes. City Outlet Geislingen has a catchment area of more than 3 million inhabitants within 90 minutes by car. The Stuttgart metropolitan region is one of the regions with the highest purchasing power in Germany. Stuttgart has a retail purchasing power index of 111.5, followed by Esslingen with 109.9, Rems-Murr-Kreis with 107.4 and Göppingen with 102.4.

## FACT SHEET

| LOCATION                | City Outlet Geislingen in the district of Göppingen belongs to the federal state of Baden-Württemberg. Stuttgart is only 50 minutes away by car, Göppingen and Ulm approximately 30 minutes. |  |
|-------------------------|----------------------------------------------------------------------------------------------------------------------------------------------------------------------------------------------|--|
| ACCESS                  | Directly adjacent to the B10, exit Geislingen an der Steige                                                                                                                                  |  |
| CATCHMENT               | 0.19 million inhabitants – 30 minutes<br>1.6 million inhabitants – 60 minutes<br>3.3 million inhabitants – 90 minutes                                                                        |  |
| TOURISM                 | 9.3 million overnight stays (+ 1.9%) in the Stuttgart metropolitan region in 2019. 4.1 million overnight stays (+ 4.3%) with 2.2 million tourists in the state capital Stuttgart.            |  |
| ARCHITECTURE            | Village                                                                                                                                                                                      |  |
| GLA                     | approx. 5,700 sqm                                                                                                                                                                            |  |
| SHOPS                   | approx. 25                                                                                                                                                                                   |  |
| PARKING                 | 280                                                                                                                                                                                          |  |
| ANCHOR STORES           | WMF   Cecil/Street-One   Only   Ravensburger   Betty Barclay  <br>Triumph   Gardena   Kneipp   Lindt                                                                                         |  |
| <b>CENTRE EXTENSION</b> | approx. 4 Stores   approx. 650 sqm  <br>Opening 2024                                                                                                                                         |  |