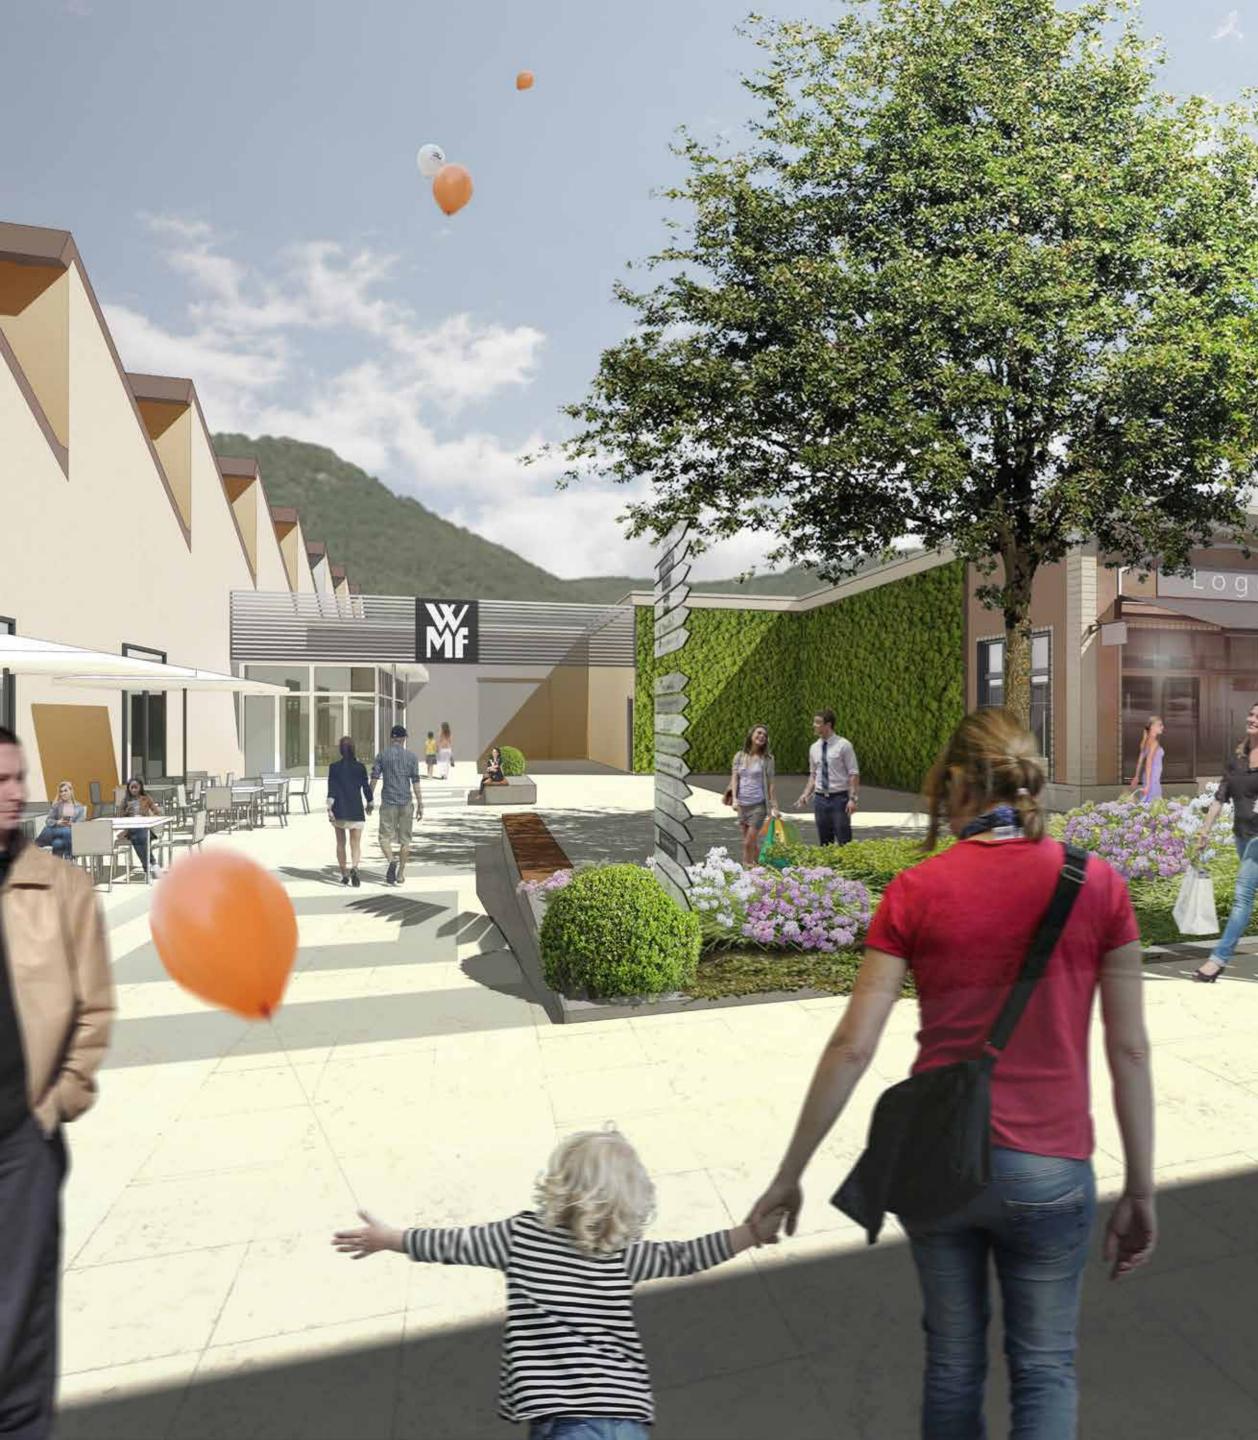

### BIGGER, BETTER & MORE BEAUTIFUL

## THE NEW CITY OUTLET GEISLINGEN

### 1. New shops

The new centre extension of the City Outlet Geislingen includes the construction of additional 4 shops in the area of the current car park, in front of the WMF fish hall. Thus the center will grow to a total GLA of approximately 6,400 sqm.

### 2. New car park and entrance

The new car park will have 280 parking spaces. The car park is connected to the centre on the mezzanine level by an attractive entrance portal.

#### 3. Shopping experience

With the new centre extension, directly opposite the WMF fish hall, a new space will be created in the heart of the centre, inviting to relax and enjoy.

Centre Extension Opening 2024